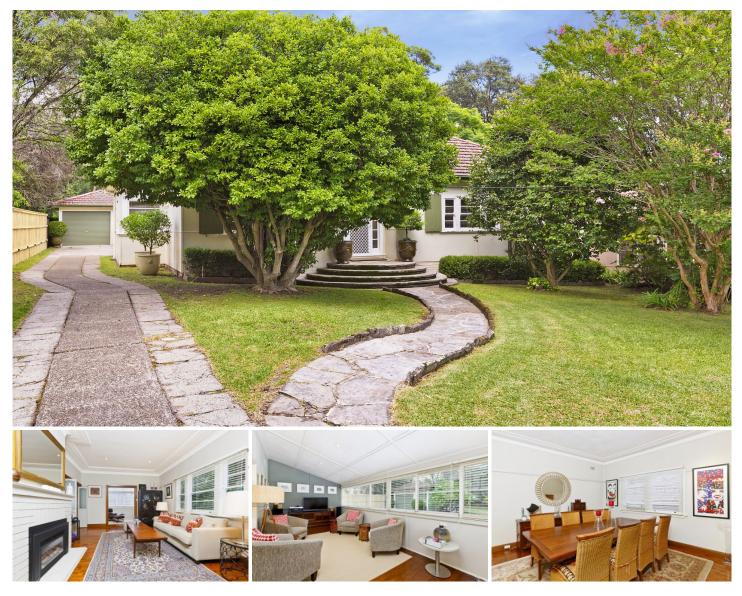

## 1 Eddy Street Thornleigh NSW

THIS DESIRABLE PROPERTY OFFERS A RARE GEM WITH MANY FACETS AND UNTAPPED POTENTIAL.

The home itself is so light & bright and is presented with charisma and style throughout. With high ceilings, polished floors and picture rails, this truly is a 'HOME WITH HEART'.

Having a flexible floor plan, the home affords you the opportunity to have the option of up to 4 bedrooms or lesser bedrooms and multiple living areas plus a study. It's your call!

WOW! What a fabulous back garden - plenty of room here for a game of cricket or even football! A great property for a family wanting a lovely home and plenty of yard for children to play and for you to start that BIG veggie patch along with the convenience of transport and amenities - It's only a minute or so walk to Thornleigh Railway station.