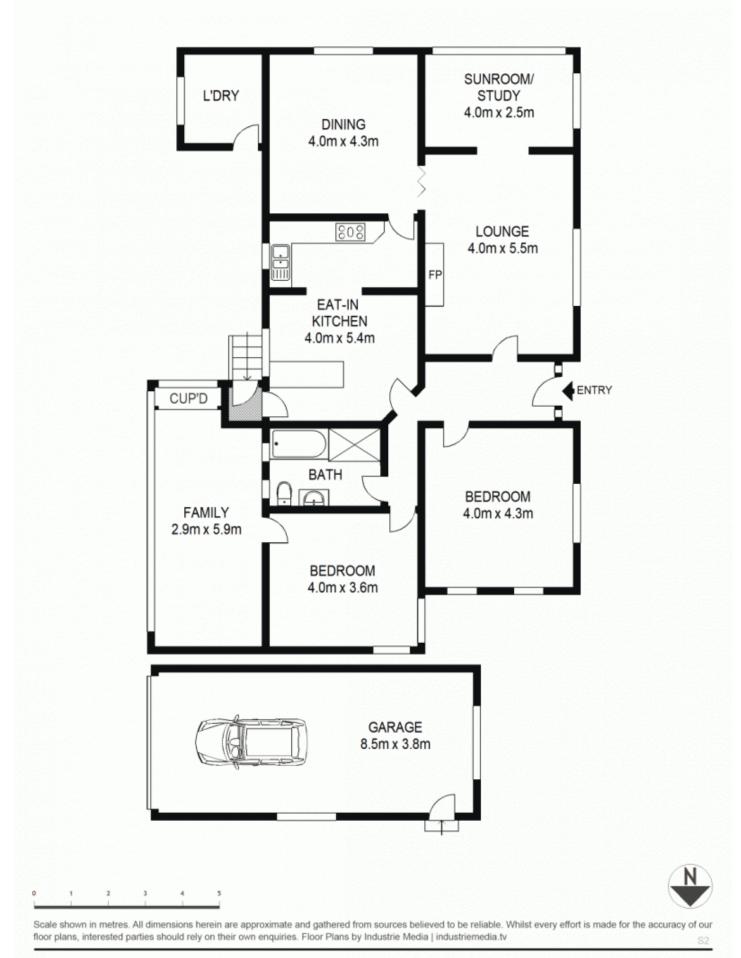

Having a flexible floor plan, the home affords you the opportunity to have the option of up to 4 bedrooms or lesser bedrooms and multiple living areas plus a study. It's your call!

WOW! What a fabulous back garden - plenty of room here for a game of cricket or even football! A great property for a family wanting a lovely home and plenty of yard for children to play and for you to start that BIG veggie patch along with the convenience of transport and amenities - It's only a minute or so walk to Thornleigh Railway station.