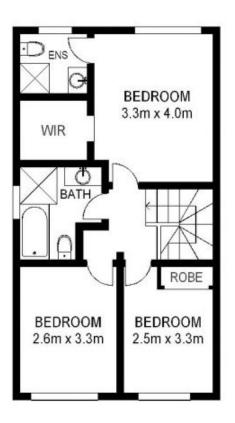

## 29/10-14 Loch Maree Avenue Thornleigh NSW

Set in a popular complex. This 2 storey townhouse is fantastic value!

In a popular location, the property is of full brick construction and features 3 bedrooms ; 2.5 bathrooms (walk-in robe & ensuite in main), kitchen and a spacious lounge dining with northerly sunshine flowing in. The kitchen is modern and there are floating floorboards through the entry hallway and living area. 2 car accommodation is in place by way of a single lock up garage with a single carport alongside.

Dawn Rule 0408 197 691

FIRST LEVEL

ENTRY LEVEL

<sup>A</sup>ES Allen⇔SHEPPARD

## 29/10-14 Loch Maree Avenue, THORNLEIGH

Not to scale · All measurements are approximate · Drawn for marketing purposes only · Floorplan by @ Industrie Media