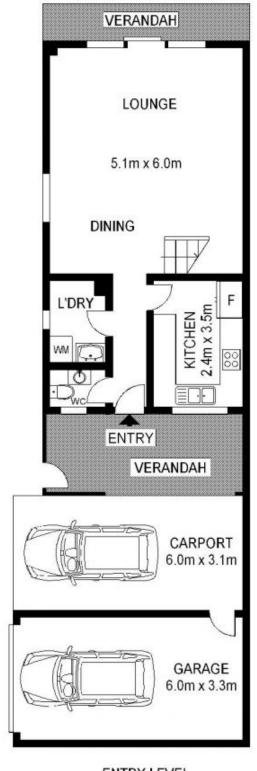

## 29/10-14 Loch Maree Avenue Thornleigh NSW

Set in a popular complex. This 2 storey townhouse is fantastic value!

In a popular location, the property is of full brick construction and features 3 bedrooms ; 2.5 bathrooms (walk-in robe & ensuite in main), kitchen and a spacious lounge dining with northerly sunshine flowing in. The kitchen is modern and there are floating floorboards through the entry hallway and living area. 2 car accommodation is in place by way of a single lock up garage with a single carport alongside.

Dawn Rule 0408 197 691

FIRST LEVEL

ENTRY LEVEL

<sup>A</sup>ES Allen⇔SHEPPARD

## 29/10-14 Loch Maree Avenue, THORNLEIGH

Not to scale · All measurements are approximate · Drawn for marketing purposes only · Floorplan by @ Industrie Media