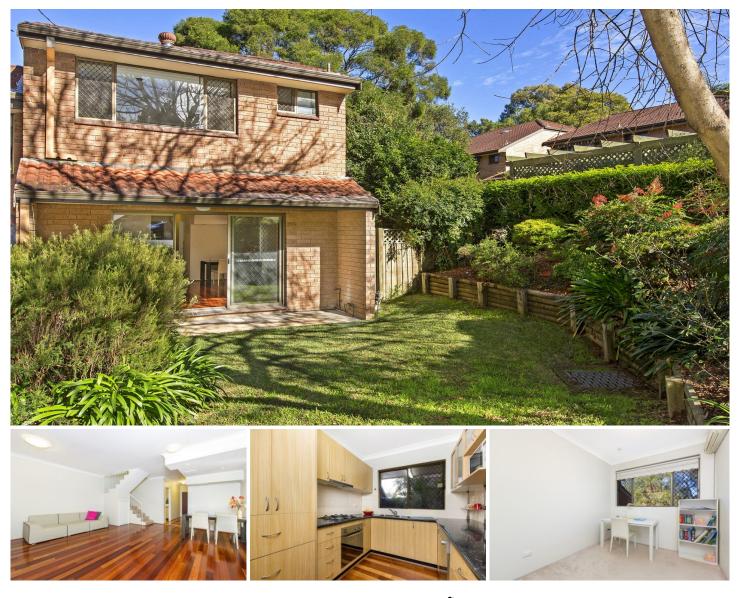

## 29/10-14 Loch Maree Avenue Thornleigh NSW

Set in a popular complex. This 2 storey townhouse is fantastic value!

In a popular location, the property is of full brick construction and features 3 bedrooms ; 2.5 bathrooms (walk-in robe & ensuite in main), kitchen and a spacious lounge dining with northerly sunshine flowing in. The kitchen is modern and there are floating floorboards through the entry hallway and living area. 2 car accommodation is in place by way of a single lock up garage with a single carport alongside.

The property is in a street frontage position with a pretty outlook out over the front lawn and shrubs. There is also a large paved courtyard for bar-b-ques and play area for children.

View : https://www.allenandsheppard.com.au/sale/nsw/n orthern-suburbs/thornleigh/residential/townhouse/ 6204516