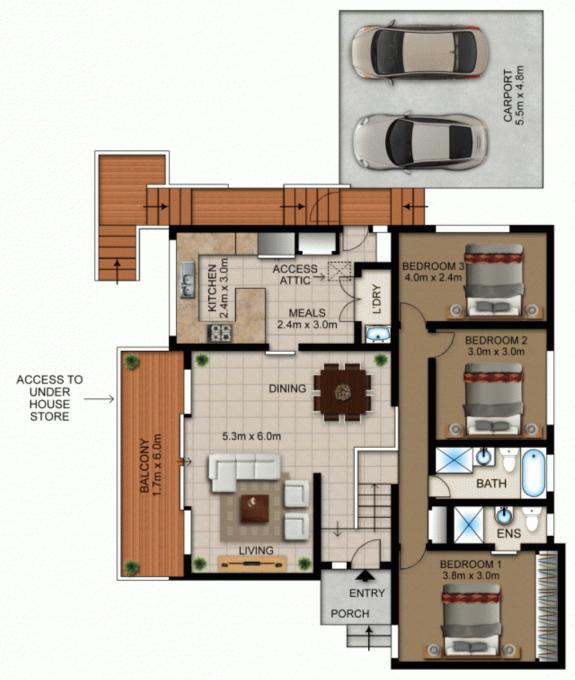

Features include;

- A bright, modern kitchen with leafy outlook, stone benchtops and adjoining meals area.
- A well-appointed lounge/dining room featuring high vaulted ceilings to maximise the abundance of natural light
- A large timber deck flows seamlessly off the living area overlooking the terraced gardens and the Lane Cove National Park
- The accommodation comprises of 3 bedrooms, the master bedroom includes en-suite and built-ins.
- Freshly painted throughout.
- Double tandem garage, loads of under house storage,