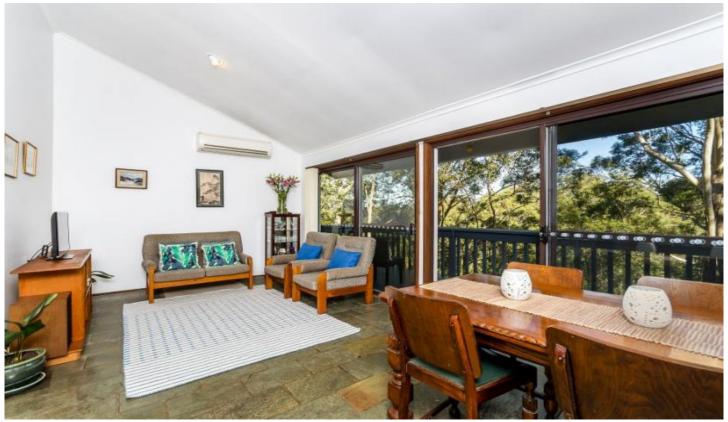

Features include;

- A bright, modern kitchen with leafy outlook, stone benchtops and adjoining meals area.
- A well-appointed lounge/dining room featuring high vaulted ceilings to maximise the abundance of natural light
- A large timber deck flows seamlessly off the living area overlooking the terraced gardens and the Lane Cove National Park
- The accommodation comprises of 3 bedrooms, the master bedroom includes en-suite and built-ins.
- Freshly painted throughout.
- Double tandem garage, loads of under house storage,