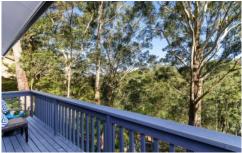

Features include;

- A bright, modern kitchen with leafy outlook, stone benchtops and adjoining meals area.
- A well-appointed lounge/dining room featuring high vaulted ceilings to maximise the abundance of natural light
- A large timber deck flows seamlessly off the living area overlooking the terraced gardens and the Lane Cove National Park
- The accommodation comprises of 3 bedrooms, the master bedroom includes en-suite and built-ins.
- Freshly painted throughout.
- Double tandem garage, loads of under house storage,