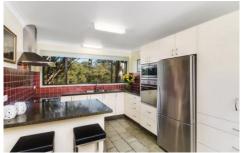

Features include;

- A bright, modern kitchen with leafy outlook, stone benchtops and adjoining meals area.
- A well-appointed lounge/dining room featuring high vaulted ceilings to maximise the abundance of natural light
- A large timber deck flows seamlessly off the living area overlooking the terraced gardens and the Lane Cove National Park
- The accommodation comprises of 3 bedrooms, the master bedroom includes en-suite and built-ins.
- Freshly painted throughout.
- Double tandem garage, loads of under house storage,