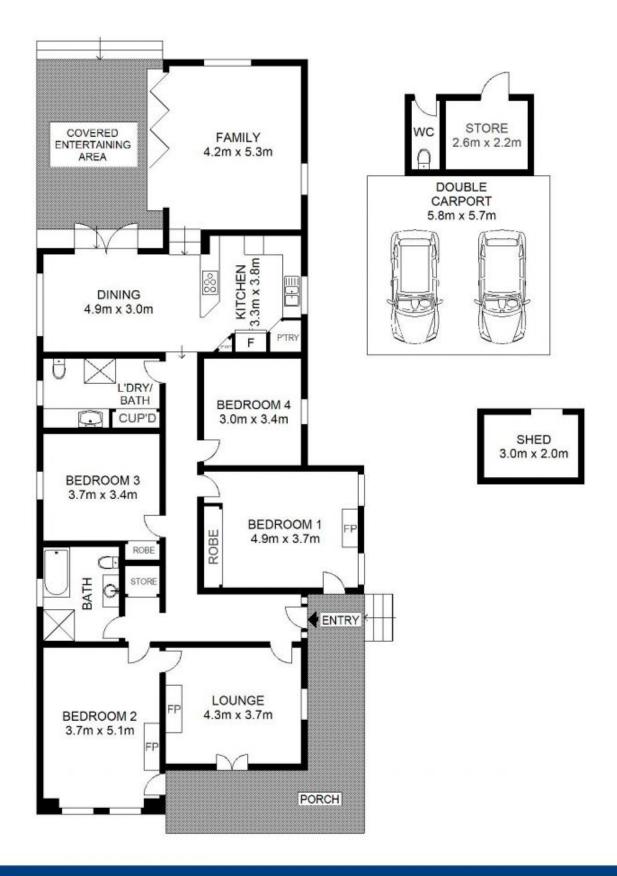

## 255 Pennant Hills Road, THORNLEIGH

Not to scale · All measurements are approximate · Drawn for marketing purposes only · Floorplan by @ Industrie Media