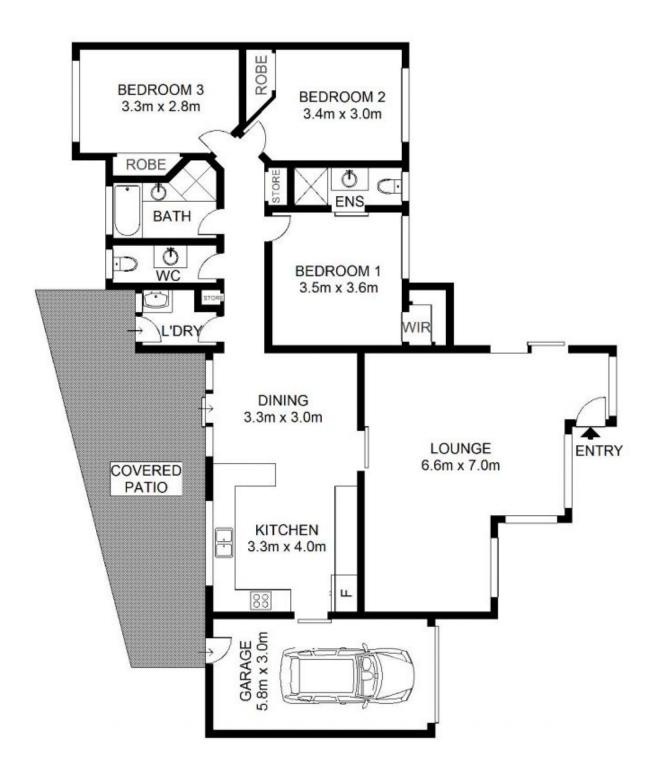

## 14B The Esplanade Thornleigh NSW

Delightful single level home in a convenient location!

This neat and appealing property could suit any number of buyers with varying needs and wants and will be of particular interest to those needing to downsize from a larger home; first home buyers and those wanting to live in a "walk to station location".

The property offers 3 bedroom, 2 bathrooms, a bright & spacious lounge & dining room a large kitchen/family room & ducted R/C air conditioning throughout. The family room opens to a generous and covered timber deck which has a very calming outlook over parkland. There is also a pretty area of lawn - an ideal spot to sit and relax and for children to play. The land size is approx 403 m2.