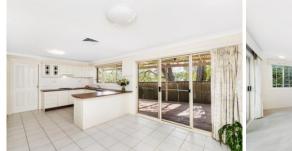

The property offers 3 bedroom, 2 bathrooms, a bright & spacious lounge & dining room a large kitchen/family room & ducted R/C air conditioning throughout. The family room opens to a generous and covered timber deck which has a very calming outlook over parkland. There is also a pretty area of lawn - an ideal spot to sit and relax and for children to play. The land size is approx 403 m2.