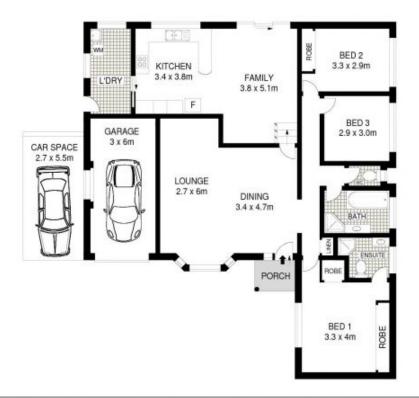

## 31A Redgrave Road Normanhurst NSW

What a perfect low maintenance, single level home for a young busy family, investor or downsizer alike. Instantly you can observe this is a quality property, the full brick and concrete construction, large format tiles, bay windows, solid timber oversized kitchen with gas cooking and breakfast bar, spa bath, under home storage room and ducted air conditioning throughout all show that nothing has been spared. The practical floorplan features 2 separate living areas, ensuite and a large bank of built in robes to the main bedroom, an abundance of storage inside and out and a kitchen and family room that overlook the level rear lawn, manicured gardens and large entertaining patio area. The perfect condition of this high quality home ensures there is nothing for you to do but move in and enjoy the property that is well located in a popular walk to station, shops and schools cul de sac.

## 31A REDGRAVE ROAD, NORMANHURST

APPROX. INTERNAL FLOOR AREA: 154 SQM