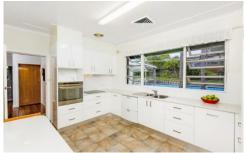

Step inside and you will be impressed with the modern interior of the home, and you will love the Lustrous sheen of the Polished Brush Box Floorboards throughout. Along with ducted reverse cycle air conditioning and sparkling modern Kitchen and Bathroom, White and Bright is the Theme!