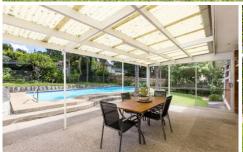

Filled with natural light, you can enjoy a vista of greenery across the garden from every window.

The Land Size is app 860 m<sup>2</sup>, with a beautiful back garden, and an IG. Pool, ideal for serious swimmers, being app 10 x 4.5 metres with the diving end of app. 3m in depth. Adjacent to the pool is a second Bathroom/ Cabana with Shower and toilet.