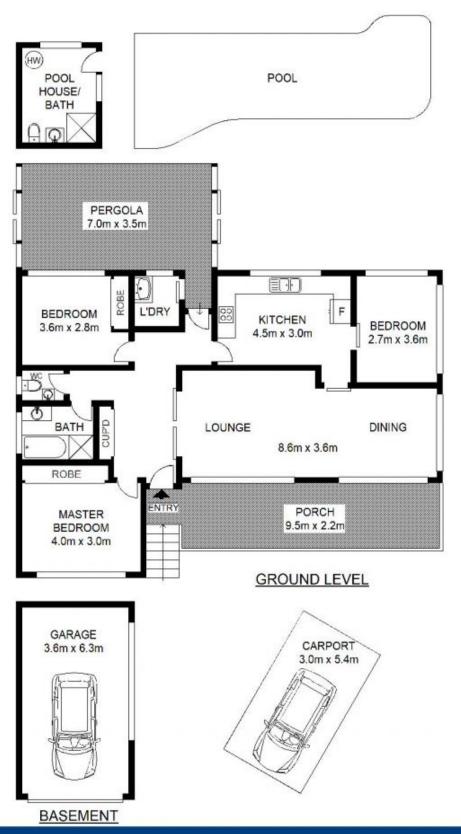

## 25 Hillmont Avenue Thornleigh NSW

This Immaculate, Master built, Full Brick home was built to last and is being offered for sale by the original owner. This is an Impressive home which has been updated in keeping with the latest standards and style.

Step inside and you will be impressed with the modern interior of the home, and you will love the Lustrous sheen of the Polished Brush Box Floorboards throughout. Along with ducted reverse cycle air conditioning and sparkling modern Kitchen and Bathroom, White and Bright is the Theme!

Filled with natural light, you can enjoy a vista of greenery across the garden from every window.

The Land Size is app 860 m<sup>2</sup>, with a beautiful back garden, and an IG. Pool, ideal for serious swimmers, being app 10 x 4.5 metres with the diving end of app. 3m in depth. Adjacent to the pool is a second Bathroom/ Cabana with Shower and toilet.

3 🚑 2 🚔 2 🗬

**Price** : \$ 1,210,000 **Land Size** : 860 sqm

View: https://www.allenandsheppard.com.au/sale/

nsw/northern-suburbs/thornleigh/residential/

house/6204560

Dawn Rule 0408 197 691