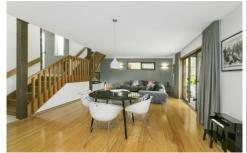

## Features:

- Open plan kitchen with casual meals area, flows directly onto sundrenched alfresco area
- Expansive lounge/dining with bamboo flooring and an abundance of natural light
- Large Mezzanine style second living area/parents retreat with reverse cycle air conditioning, leads onto covered