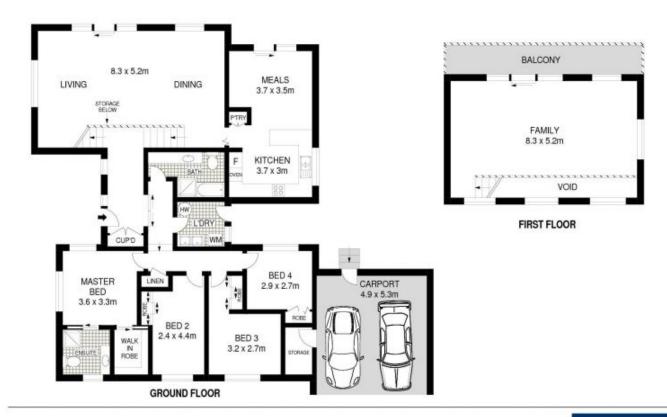

## 15 Coora Road Westleigh NSW

From the moment you step inside this superbly designed home you will be impressed with the light filled interiors, great accommodation and expansive living areas, which flow effortlessly outside to your own private paradise. Set back from the street, quiet and private this well maintained, beautifully presented home is perfect for the growing family. Only a short distance to the newly renovated Westleigh shopping centre, quality schools, Public transport and Ruddock Park.

## Features:

- Open plan kitchen with casual meals area, flows directly onto sundrenched alfresco area
- Expansive lounge/dining with bamboo flooring and an abundance of natural light
- Large Mezzanine style second living area/parents retreat with reverse cycle air conditioning, leads onto covered

## 15 COORA ROAD, WESTLEIGH

APPROX. INTERNALFLOOR AREA: 190 SQM