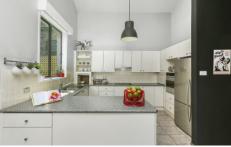

## Features:

- Open plan kitchen with casual meals area, flows directly onto sundrenched alfresco area
- Expansive lounge/dining with bamboo flooring and an abundance of natural light
- Large Mezzanine style second living area/parents retreat with reverse cycle air conditioning, leads onto covered