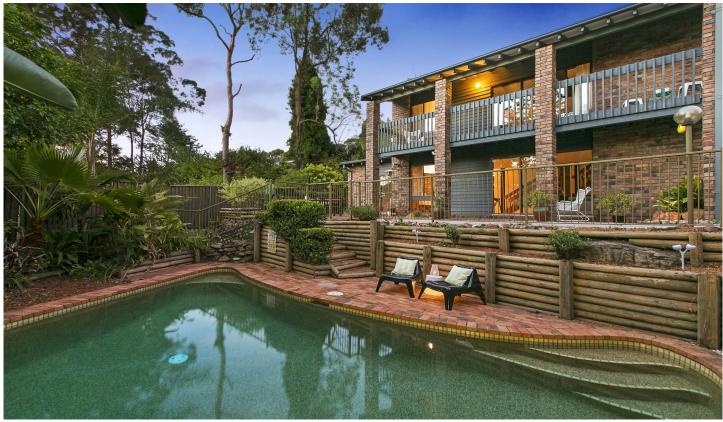

## 15 Coora Road Westleigh NSW

From the moment you step inside this superbly designed home you will be impressed with the light filled interiors, great accommodation and expansive living areas, which flow effortlessly outside to your own private paradise. Set back from the street, quiet and private this well maintained, beautifully presented home is perfect for the growing family. Only a short distance to the newly renovated Westleigh shopping centre, quality schools, Public transport and Ruddock Park.

## Features:

- Open plan kitchen with casual meals area, flows directly onto sundrenched alfresco area
- Expansive lounge/dining with bamboo flooring and an abundance of natural light
- Large Mezzanine style second living area/parents retreat with reverse cycle air conditioning, leads onto covered