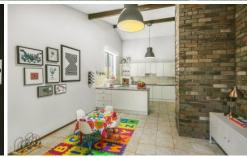

## Features:

- Open plan kitchen with casual meals area, flows directly onto sundrenched alfresco area
- Expansive lounge/dining with bamboo flooring and an abundance of natural light
- Large Mezzanine style second living area/parents retreat with reverse cycle air conditioning, leads onto covered