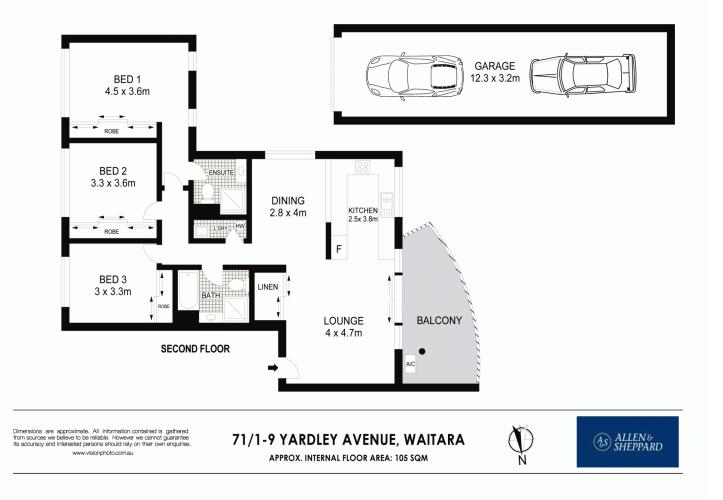

The kitchen offers gas cooking with gas points for heating in both the lounge and dining areas.

There is air conditioning in the living area, with all bedrooms boasting large built in robes with an ensuite to the main. Brand new carpet throughout this home means it is ready for you to move in or lease out. Additionally there is a large double garage plus storage, and the security building offers private lawns and gardens with a sunny in-ground pool and spa.

If you are a first home buyer, young family, downsizer or investor then this well located 3 bedroom unit will tick all the boxes and is well worth a look. 3 🎮 2 🚔 2 🛱

**Price :** \$ 845,000

View : https://www.allenandsheppard.com.au/sale/nsw/ north-shore-upper/waitara/residential/apartment/ 6204564