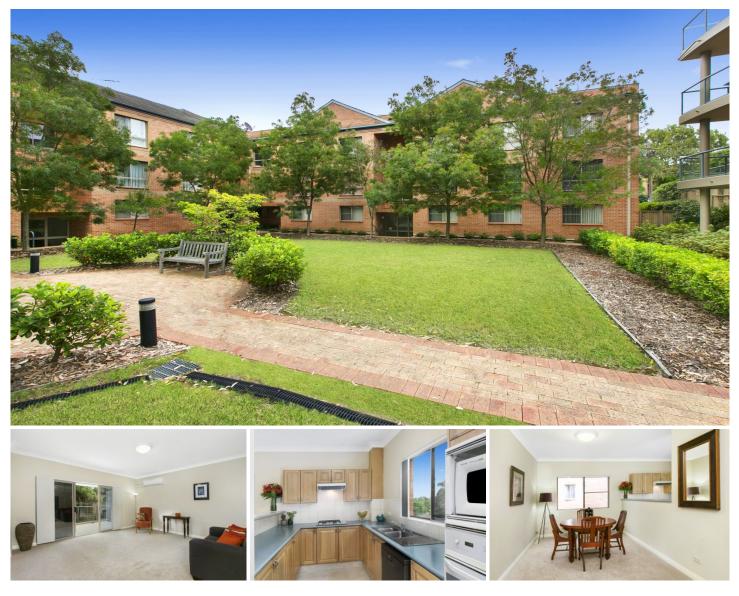

71/1-9 Yardley Avenue Waitara NSW

In a perfect location moments away from Waitara train station, a variety of schools and a large shopping complex, this full brick light and freshly painted top floor property boasts high ceilings and generous bedrooms all with a leafy outlook and district views.

The kitchen offers gas cooking with gas points for heating in both the lounge and dining areas.

There is air conditioning in the living area, with all bedrooms boasting large built in robes with an ensuite to the main. Brand new carpet throughout this home means it is ready for you to move in or lease out. Additionally there is a large double garage plus storage, and the security building offers private lawns and gardens with a sunny in-ground pool and spa.

If you are a first home buyer, young family, downsizer or investor then this well located 3 bedroom unit will tick all the boxes and is well worth a look. 3 🎮 2 🚔 2 🛱

**Price :** \$ 845,000

View : https://www.allenandsheppard.com.au/sale/nsw/ north-shore-upper/waitara/residential/apartment/ 6204564