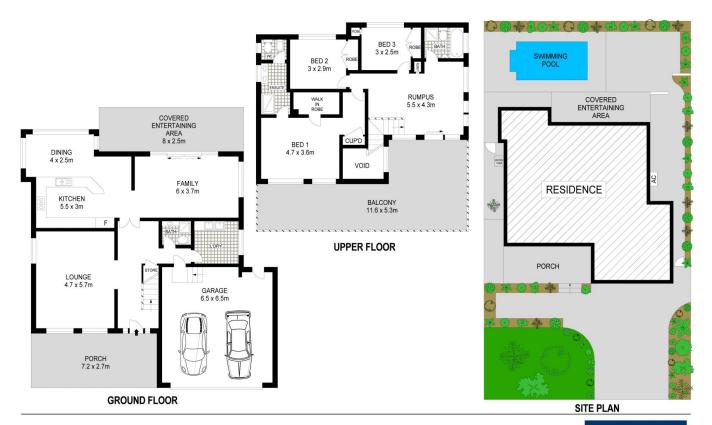

## 5 Bellenden Place Dural NSW

Positioned in the popular Elouera estate and individually designed and built, this quality home offers so much open and light space. This large home will allow for everyone to find their own quiet section of the house or come together around the large state of the art kitchen and dining that overlooks the in ground pool. On the high side of the road with peaceful bush views, the home offers oversized lounge, family and a dining room plus a rumpus and 2 outdoor entertaining areas, one next to the pool and the other upstairs overlooking the beautiful native gardens and into the bush filled valley.

The 3 bedrooms all have built in robes and the lavish main bedroom enjoys a walk in robe, large ensuite and a private bush outlook. With so much space on offer the floor plan could easily be adjusted to incorporate a 4th bedroom up or downstairs. You are sure to be impressed with the huge double lock up garage, oversized laundry and utilities room

## **5 BELLENDEN STREET, DURAL**

APPROX. INTERNAL FLOOR AREA: 239 SQM