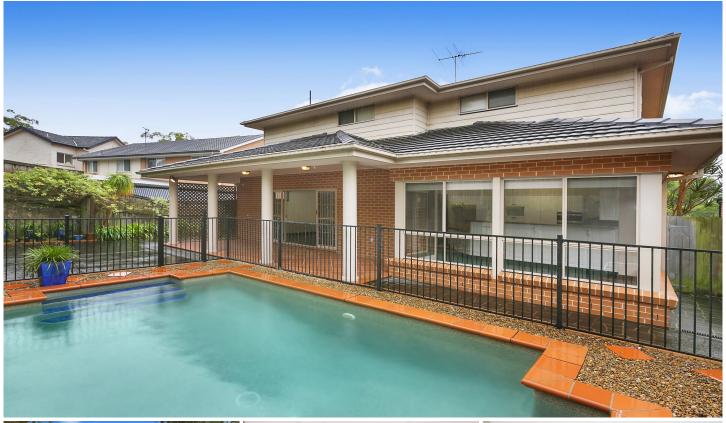

## 5 Bellenden Place Dural NSW

Positioned in the popular Elouera estate and individually designed and built, this quality home offers so much open and light space. This large home will allow for everyone to find their own quiet section of the house or come together around the large state of the art kitchen and dining that overlooks the in ground pool. On the high side of the road with peaceful bush views, the home offers oversized lounge, family and a dining room plus a rumpus and 2 outdoor entertaining areas, one next to the pool and the other upstairs overlooking the beautiful native gardens and into the bush filled valley.

The 3 bedrooms all have built in robes and the lavish main bedroom enjoys a walk in robe, large ensuite and a private bush outlook. With so much space on offer the floor plan could easily be adjusted to incorporate a 4th bedroom up or downstairs. You are sure to be impressed with the huge double lock up garage, oversized laundry and utilities room