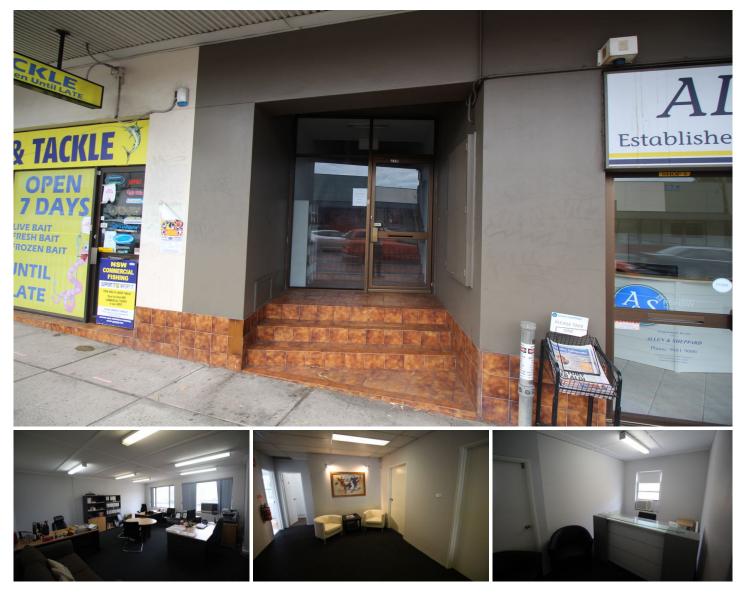

## 4/270 Pennant Hills Road Thornleigh NSW

Upstairs office space in a clean and tidy and convenient building.

? Approx. 73m2 divided into 1 large area, a entry and separate office.

- ? 1 car space plus visitor spots.
- ? 1 minute walk to Thornleigh Train Station.
- ? Easy access to the M1 and M2 motorways.

? Large common entrance foyer and M/F toilets plus kitchen area.

? As new carpet and paint.

You will not find a more convenient and well-priced space. Call to inspect any time.

## Building Size : 73 sqm

View

: https://www.allenandsheppard.com.au/le ase/nsw/northern-suburbs/thornleigh/co mmercial/offices/6204568

James Sheppard 02 9481 9000