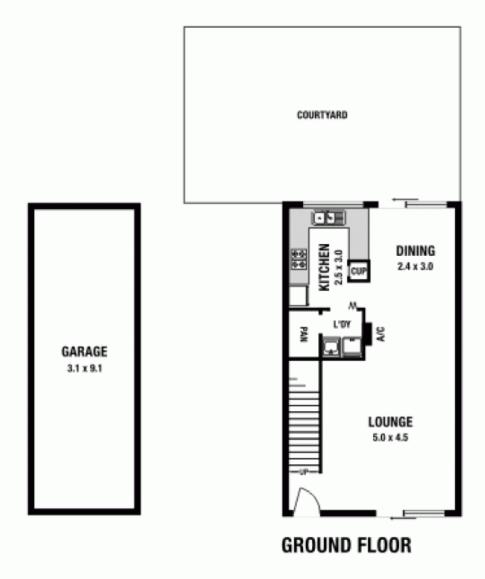

## 6/16-18 Nelson Street Thornleigh NSW

Positioned in a small and well-maintained complex, the property offers 3 extra-large bedrooms, all with built-in robes and an ensuite to the main. The open and airy lounge and dining rooms flow through glass sliding doors to your own private courtyard and garden. Further bonuses include a double tandem garage, air conditioning, ample storage and the full brick construction that provides a wonderful feeling of privacy and strength. The convenient location allows for a walk to the station and shops making this townhouse perfect for those looking for a start in the market, to downsize or investors.