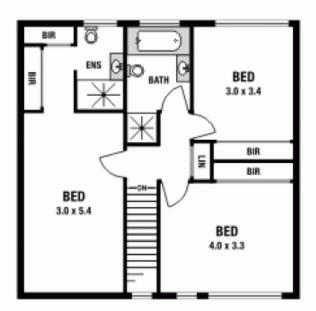

## 6/16-18 Nelson Street Thornleigh NSW

Positioned in a small and well-maintained complex, the property offers 3 extra-large bedrooms, all with built-in robes and an ensuite to the main. The open and airy lounge and dining rooms flow through glass sliding doors to your own private courtyard and garden. Further bonuses include a double tandem garage, air conditioning, ample storage and the full brick construction that provides a wonderful feeling of privacy and strength. The convenient location allows for a walk to the station and shops making this townhouse perfect for those looking for a start in the market, to downsize or investors.

## 6/16-18 Nelson Street, Thornleigh

FIRST FLOOR

Please note: All stated dimensions are approximate only. Particulars given are for general information only and do not constitute any representation on the part of the vendor or agent.