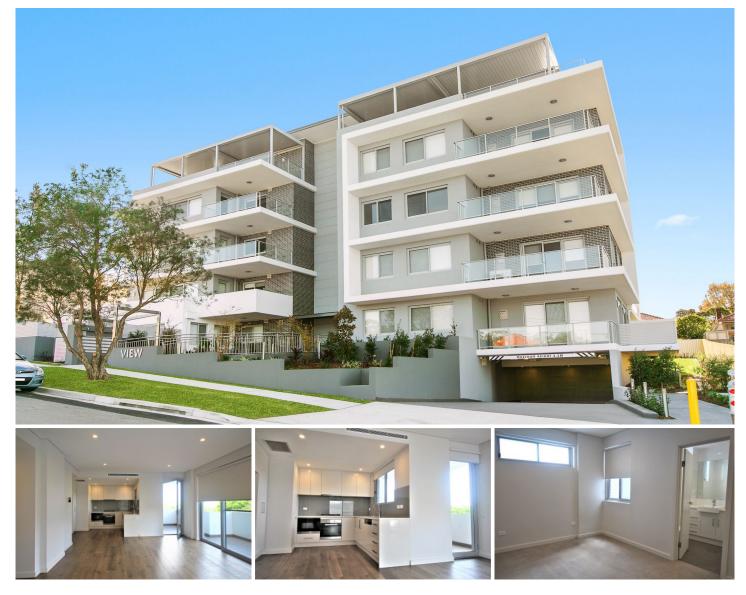

## 6/5-7 Thornleigh Street Thornleigh NSW

## LUXURY APARTMENTS "VIEW "

Allen & Sheppard are proud to offer these luxury apartments, Stunning stylish and light filled, with spacious open plan design.

## Features include

- 2 bedroom apartments with built~ ins, main with ensuite

- City skyline and harbour bridge view

- Stylish wood floorboards through open plan kitchen and lounge

- Stone kitchen counter-tops with modern Miele` appliances

- Large wrap around balcony
- Secure car parking and storage
- Swipe card access
- Ducted air conditioning
- Modern common area yard

View : https://www.allenandsheppard.com.au/lease/nsw/ northern-suburbs/thornleigh/residential/apartment /6204578