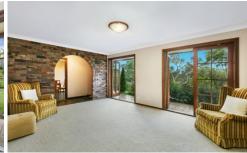

## 16 Barkala Place Westleigh NSW

Lovingly and impeccably maintained, this ideal Westleigh family home is positioned on a private high side and north to rear approx. 696m2 lot with district views over the quiet cu-de-sac. The practical and versatile floorplan affords so many options with 4 large bedrooms, 3 bathrooms and 3 separate living areas ideal for teenagers, a home office or even separate accommodation. Upstairs, the home boasts 3 large bedrooms all with built in robes, a walk in robe and ensuite to the main. Downstairs the home boasts a large L shaped lounge and dining, an open casual meals area off the modern kitchen and a separate rumpus room, 4th bedroom and second Ensuite. All 3 living areas open onto a green rear lawn and garden allowing for an open flow to the home. There is the option to separate the rumpus and 4th bedroom for separate living or what a perfect teenage retreat.