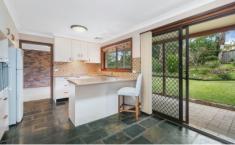

## 16 Barkala Place Westleigh NSW

Lovingly and impeccably maintained, this ideal Westleigh family home is positioned on a private high side and north to rear approx. 696m2 lot with district views over the quiet cu-de-sac. The practical and versatile floorplan affords so many options with 4 large bedrooms, 3 bathrooms and 3 separate living areas ideal for teenagers, a home office or even separate accommodation. Upstairs, the home boasts 3 large bedrooms all with built in robes, a walk in robe and ensuite to the main. Downstairs the home boasts a large L shaped lounge and dining, an open casual meals area off the modern kitchen and a separate rumpus room, 4th bedroom and second Ensuite. All 3 living areas open onto a green rear lawn and garden allowing for an open flow to the home. There is the option to separate the rumpus and 4th bedroom for separate living or what a perfect teenage retreat.