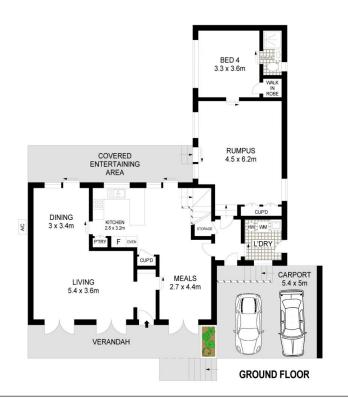

## 16 Barkala Place Westleigh NSW

Lovingly and impeccably maintained, this ideal Westleigh family home is positioned on a private high side and north to rear approx. 696m2 lot with district views over the quiet cu-de-sac. The practical and versatile floorplan affords so many options with 4 large bedrooms, 3 bathrooms and 3 separate living areas ideal for teenagers, a home office or even separate accommodation. Upstairs, the home boasts 3 large bedrooms all with built in robes, a walk in robe and ensuite to the main. Downstairs the home boasts a large L shaped lounge and dining, an open casual meals area off the modern kitchen and a separate rumpus room, 4th bedroom and second Ensuite. All 3 living areas open onto a green rear lawn and garden allowing for an open flow to the home. There is the option to separate the rumpus and 4th bedroom for separate living or what a perfect teenage retreat.

## 16 BARKALA PLACE, WESTLEIGH

APPROX. INTERNAL FLOOR AREA: 187 SQM