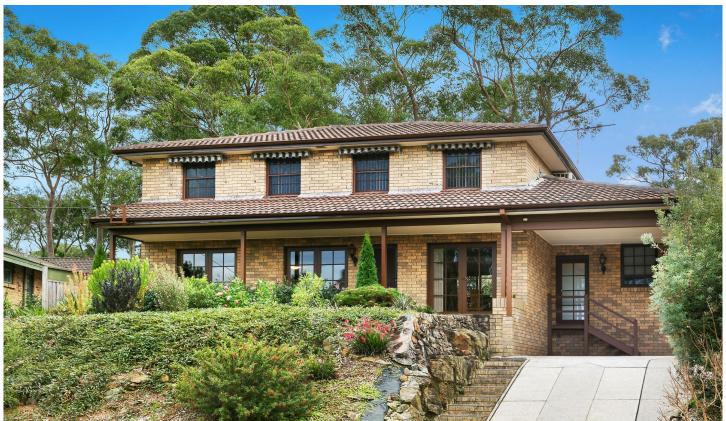

## 16 Barkala Place Westleigh NSW

Lovingly and impeccably maintained, this ideal Westleigh family home is positioned on a private high side and north to rear approx. 696m2 lot with district views over the quiet cu-de-sac. The practical and versatile floorplan affords so many options with 4 large bedrooms, 3 bathrooms and 3 separate living areas ideal for teenagers, a home office or even separate accommodation. Upstairs, the home boasts 3 large bedrooms all with built in robes, a walk in robe and ensuite to the main. Downstairs the home boasts a large L shaped lounge and dining, an open casual meals area off the modern kitchen and a separate rumpus room, 4th bedroom and second Ensuite. All 3 living areas open onto a green rear lawn and garden allowing for an open flow to the home. There is the option to separate the rumpus and 4th bedroom for separate living or what a perfect teenage retreat.