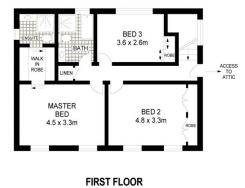

## 16 Barkala Place Westleigh NSW

Lovingly and impeccably maintained, this ideal Westleigh family home is positioned on a private high side and north to rear approx. 696m2 lot with district views over the quiet cu-de-sac. The practical and versatile floorplan affords so many options with 4 large bedrooms, 3 bathrooms and 3 separate living areas ideal for teenagers, a home office or even separate accommodation. Upstairs, the home boasts 3 large bedrooms all with built in robes, a walk in robe and ensuite to the main. Downstairs the home boasts a large L shaped lounge and dining, an open casual meals area off the modern kitchen and a separate rumpus room, 4th bedroom and second Ensuite. All 3 living areas open onto a green rear lawn and garden allowing for an open flow to the home. There is the option to separate the rumpus and 4th bedroom for separate living or what a perfect teenage retreat.

## 16 BARKALA PLACE, WESTLEIGH

APPROX. INTERNAL FLOOR AREA: 187 SQM