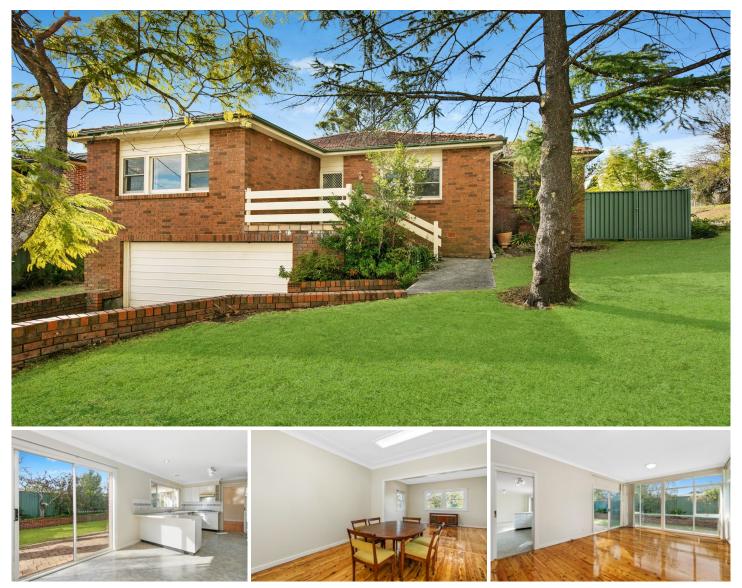

## 22 Pritchard Street Thornleigh NSW

Within a 400m walk to Thornleigh Train station stands this large 4 bedroom, 2 bathroom property boasting 3 large living areas and a 2 car garage with extra storage. The manageable corner lot has a north facing yard and patio area overlooked by the kitchen and entered onto by both the family and rumpus rooms. With fresh paint, carpet and floorboards throughout this property, it is ideal for investors or those wanting a low care home within an easy walk to Station, shops and cafes.

## Features:

- 3 large living areas with a large formal lounge and dining, casual meals and family area off the kitchen with a glass filled sunny rumpus room.

- All 4 bedrooms are generous and offer built in robes, the main bedroom featuring an ensuite.

- A light and bright kitchen with gas cooking overlooks the

4 🛤 2 🚔 2 🚘

**Price :** \$ 1,200,000

View : https://www.allenandsheppard.com.au/sale/nsw/ northern-suburbs/thornleigh/residential/house/62 04583