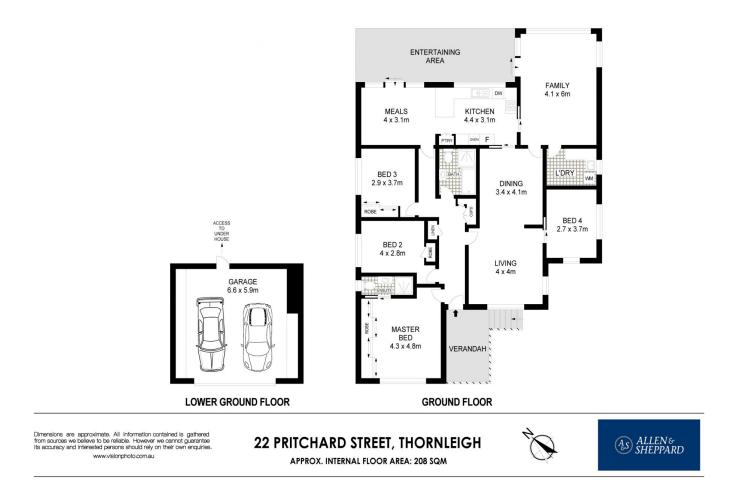

## 22 Pritchard Street Thornleigh NSW

Within a 400m walk to Thornleigh Train station stands this large 4 bedroom, 2 bathroom property boasting 3 large living areas and a 2 car garage with extra storage. The manageable corner lot has a north facing yard and patio area overlooked by the kitchen and entered onto by both the family and rumpus rooms. With fresh paint, carpet and floorboards throughout this property, it is ideal for investors or those wanting a low care home within an easy walk to Station, shops and cafes.

## Features:

- 3 large living areas with a large formal lounge and dining, casual meals and family area off the kitchen with a glass filled sunny rumpus room.

- All 4 bedrooms are generous and offer built in robes, the main bedroom featuring an ensuite.