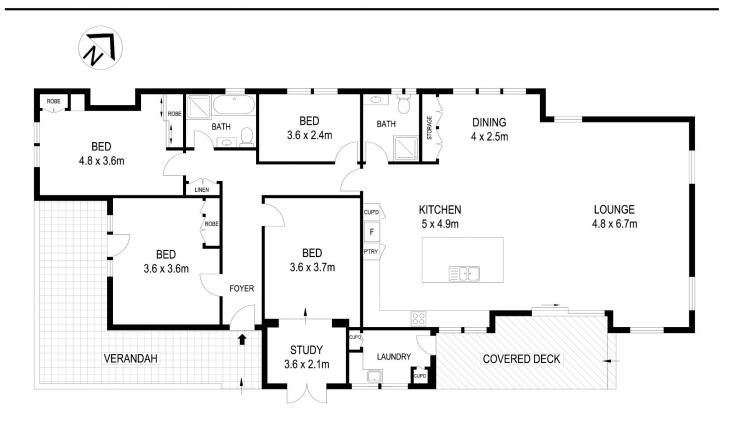

## 1 Maple Avenue Pennant Hills NSW

Beyond its picturesque façade, this impeccably presented, single level, predominantly full brick home has been thoughtfully enhanced to embrace a lifestyle of effortless indoor/outdoor living, while highlighting the stunning period features of yesteryear with 21st century comfort and technology. Capitalising on the North to rear orientation of the house, the contemporary kitchen, light filled living and dining areas all flow effortlessly onto the covered entertaining deck and low maintenance level lawns, perfect for the growing family. There is the added bonus of a separate teenage retreat/home office or potential granny flat (STCA).

## Features Include:

- Master bedroom with high ornate ceilings and built-ins
- Additional three bedrooms, one with study nook