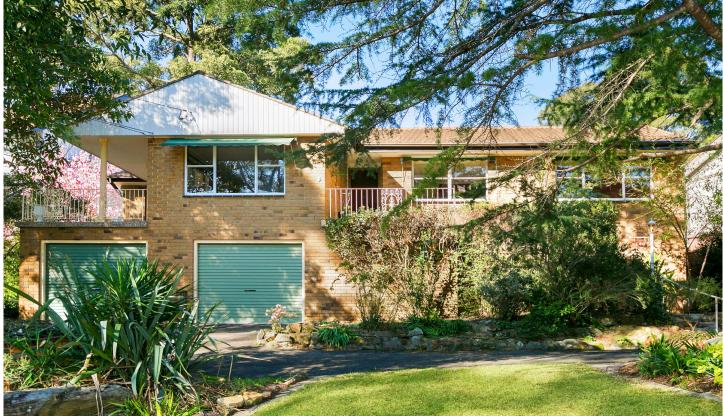

## 140 Duneba Drive Westleigh NSW

So much potential to further develop! Grab your tools, paint brushes and creative juices and transform this valuable property into your dream home.

Nestled on the high side of a quiet and peaceful street with an outlook across bushland reserve, the property offers 4 bedrooms, 3 Bathrooms (some needing completion), massive garaging, storage and workshop areas. The house itself does need work to bring out its massive potential. Endless opportunities exist here to add value for those with vision, energy and enthusiasm.

The land size is approx. 701m2 and there is a pretty and private back garden with flowering shrubs and citrus trees. Extras include an outdoor spa with fitted cover, (all compliant with the latest safety requirements), a large water tank and attic ladder in the ceiling leading to expansive roof storage area.