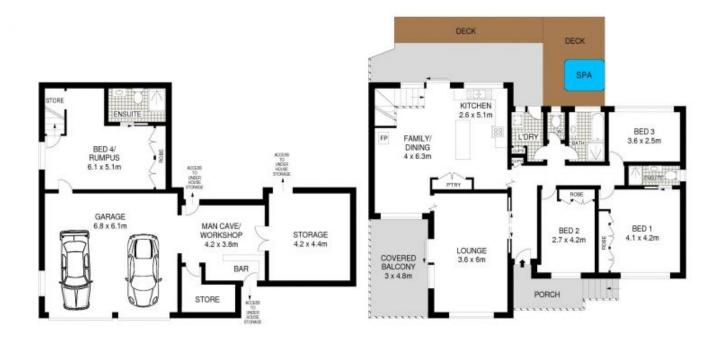

**Craig Taylor** 02 9481 9000

LOWER GROUND FLOOR

**GROUND FLOOR** 

Dimensions are approximate. All information contained is gethered from sources we believe to be related. However we cannot guarantee its accuracy and interested presons should rely on their own enquiries.

## 140 DUNEBA DRIVE, WESTLEIGH

APPROX. INTERNAL FLOOR AREA: 243 SQM