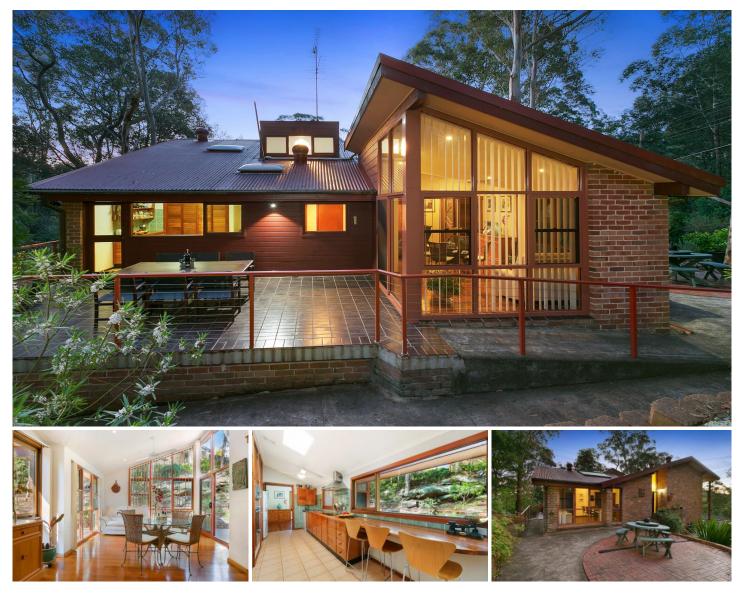

## 65 Blackbutt Avenue Pennant Hills NSW

This architect designed Petit & Sevitt inspired split level home is offered to the market place for the first time since it was built. It features an open plan layout designed to both blend with the terrain, and carefully preserve and protect the stunning views afforded by the unusual and spectacular natural bush setting. Floor to ceiling windows in almost every room maximise light, ventilation and views, with the flowing interior spaces opening to several levels of outdoor living. Efficient planning has ensured that although the living, kitchen/dining and bedroom zones are separate from each other, they are seamlessly interconnected to make for more functional living. The home has recently been updated and modernised (in keeping with its original design) to make it more energy and water efficient.