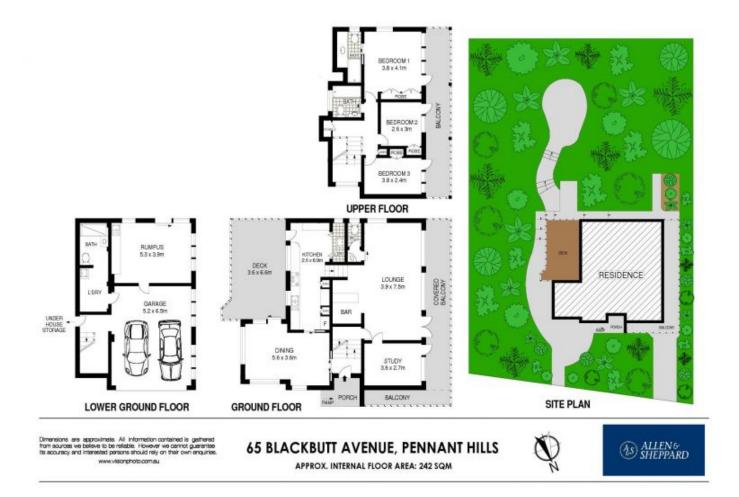

## 65 Blackbutt Avenue Pennant Hills NSW

This architect designed Petit & Sevitt inspired split level home is offered to the market place for the first time since it was built. It features an open plan layout designed to both blend with the terrain, and carefully preserve and protect the stunning views afforded by the unusual and spectacular natural bush setting. Floor to ceiling windows in almost every room maximise light, ventilation and views, with the flowing interior spaces opening to several levels of outdoor living. Efficient planning has ensured that although the living, kitchen/dining and bedroom zones are separate from each other, they are seamlessly interconnected to make for more functional living. The home has recently been updated and modernised (in keeping with its original design) to make it more energy and water efficient.