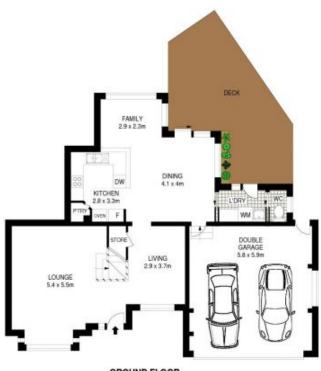

## Features Include:

- Master bedroom with built-ins and en-suite
- An additional two generous bedrooms with built-ins
- Large main bathroom with separate bath and shower
- Open plan lounge offers an abundance of natural light through the large bay window
- The spacious kitchen provides ample bench space and storage, and overlooks the casual meals and second living area.
- Flowing off the kitchen is the level yard, alfresco dining area and easy care gardens

**GROUND FLOOR** 

FIRST FLOOR

Dimensions are approximate. All information contained is gethered from sources we believe to be relative. However we cannot guarantee its accuracy and infrarestate presents should rely on their own enquiries.

## 1A COPPLESTONE PLACE, CASTLE HILL

APPROX. INTERNAL FLOOR AREA: 176 SQM