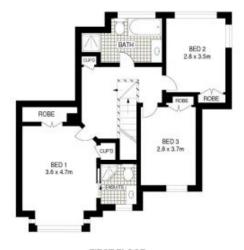

## Features Include:

- Master bedroom with built-ins and en-suite
- An additional two generous bedrooms with built-ins
- Large main bathroom with separate bath and shower
- Open plan lounge offers an abundance of natural light through the large bay window
- The spacious kitchen provides ample bench space and storage, and overlooks the casual meals and second living area.
- Flowing off the kitchen is the level yard, alfresco dining area and easy care gardens

**GROUND FLOOR** 

FIRST FLOOR

Dimensions are approximate. All information contained is gethered from sources we believe to be relative. However we cannot guarantee its accuracy and infrarestate presents should rely on their own enquiries.

## 1A COPPLESTONE PLACE, CASTLE HILL

APPROX. INTERNAL FLOOR AREA: 176 SQM