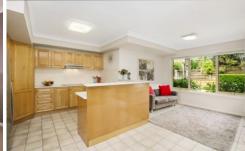

## Features Include:

- Master bedroom with built-ins and en-suite
- An additional two generous bedrooms with built-ins
- Large main bathroom with separate bath and shower
- Open plan lounge offers an abundance of natural light through the large bay window
- The spacious kitchen provides ample bench space and storage, and overlooks the casual meals and second living area.
- Flowing off the kitchen is the level yard, alfresco dining area and easy care gardens