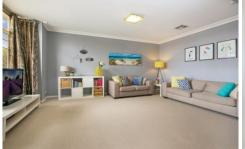

## Features Include:

- Master bedroom with built-ins and en-suite
- An additional two generous bedrooms with built-ins
- Large main bathroom with separate bath and shower
- Open plan lounge offers an abundance of natural light through the large bay window
- The spacious kitchen provides ample bench space and storage, and overlooks the casual meals and second living area.
- Flowing off the kitchen is the level yard, alfresco dining area and easy care gardens