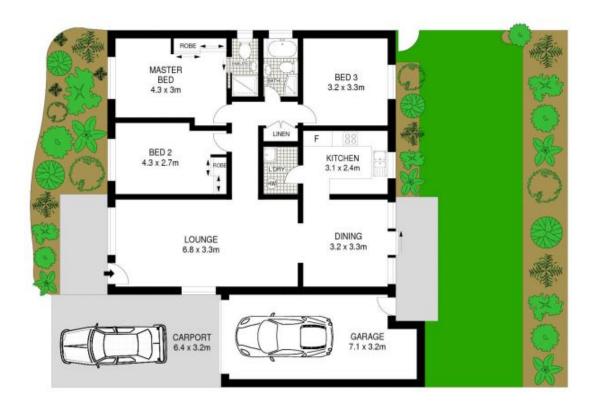

## Features Include:

- Master bedroom with built-in robes and ensuite
- Two additional double bedrooms
- Main bathroom with separate bath and shower
- Spacious open plan lounge and dining room
- Well appointed kitchen, adjoining laundry, with generous storage to both
- Private sunlight alfresco courtyard with level lawn and

## 1/15 LEO ROAD, PENNANT HILLS

APPROX. INTERNAL FLOOR AREA: 120 SQM