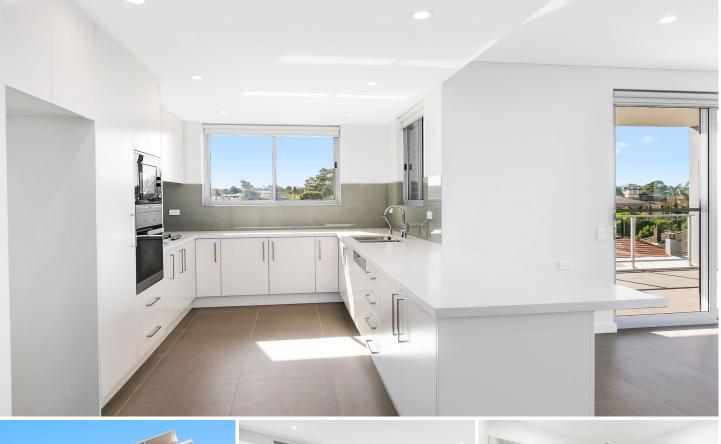

## LUXURY APARTMENTS "VIEW "

Allen & Sheppard are proud to offer these luxury apartments, Stunning stylish and light filled, with spacious open plan design.

Features include;-

- Spacious light filled kitchen/ living area that flows to outside balcony

- 2 large bedrooms, main bedroom with ensuite
- Gorgeous stone kitchen counter-tops, Miele appliances
- Large balcony with city views
- Secure car parking and storage
- Swipe card access
- Ducted air conditioning
- Short walk to Thornleigh station, shops and park
- Close to exclusive school