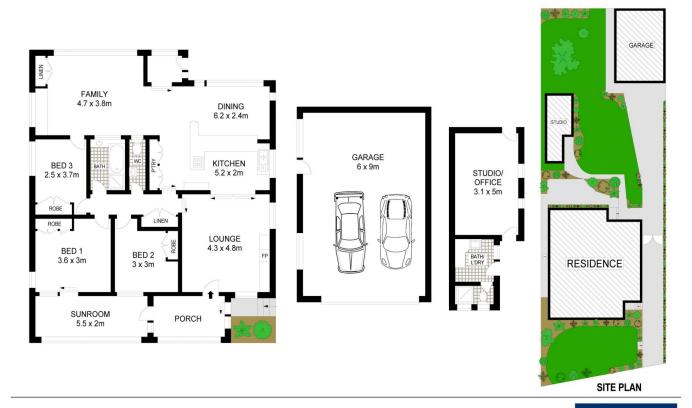

## 474 Pacific Highway Asquith NSW

Positioned on a perfectly level 720m2 approx lot this neat home represents an ideal investment or what a way to get into the market. The property is zoned R3 Medium density residential affording so much future opportunity. The 3 bedroom home offers multiple living areas and a versatile floorplan, the added extras are the separate studio, perfect for a home office, retreat or convert to a granny flat (STCA) and a separate and extra large double garage with workshop. All in a convenient location, easy walk to Mount Colah & Asquith station.

## Features include -

- 720m2 approx R3 zoned
- 1km to Mount Colah and Asquith Train Stations
- 3.3km to Hornsby
- 3 bedroom home plus separate studio and large double

3 2 2 2

**Price** : \$ 980,000 **Land Size** : 720 sgm

## 474 PACIFIC HIGHWAY, ASQUITH

APPROX. INTERNAL FLOOR AREA: 161 SQM