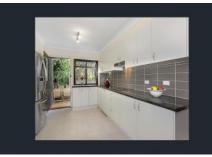

- Open lounge/dining area basks in a calming leafy outlook
- Interiors extend effortlessly to private outdoor living
- Entertaining oasis with swimming pool and sunlit terrace
- Brand new quality kitchen equipped with induction cook-top
- Generous bedrooms appointed with built-ins and ceiling fans
- Master bedroom with large built-in wardrobes and ensuite
- Well maintained full bathroom showcases quality fittings