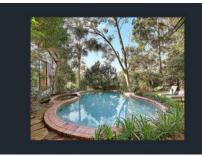

- Open lounge/dining area basks in a calming leafy outlook
- Interiors extend effortlessly to private outdoor living
- Entertaining oasis with swimming pool and sunlit terrace
- Brand new quality kitchen equipped with induction cook-top
- Generous bedrooms appointed with built-ins and ceiling fans
- Master bedroom with large built-in wardrobes and ensuite
- Well maintained full bathroom showcases quality fittings