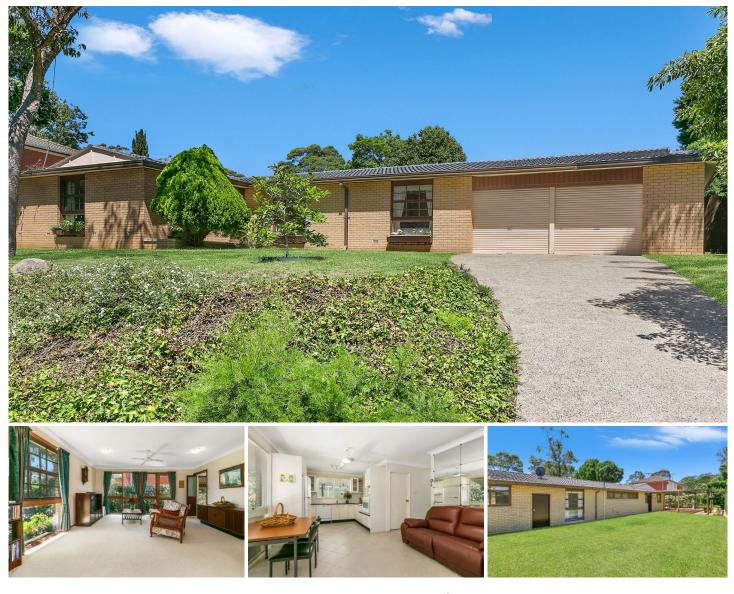

## **3 Corang Road Westleigh NSW**

This attractive single level residence is nestled on the high side of a popular street. With the bus stop at your door and only a short stroll to local shops, parks and schools, the home is ideal for those who enjoy easy living in a great location.

Features Include:

- Three bedroom all with built-ins, master with walk in robe and en-suite

- Main bathroom includes bathtub and separate shower.
- Large formal lounge with abundant natural light

- Neat & tidy kitchen with an extra-large pantry, overlooking the backyard

- Casual meals area flows effortlessly out to alfresco dining area

- Paved alfresco area amidst low maintenance, level lawns
- Double garage plus off street parking