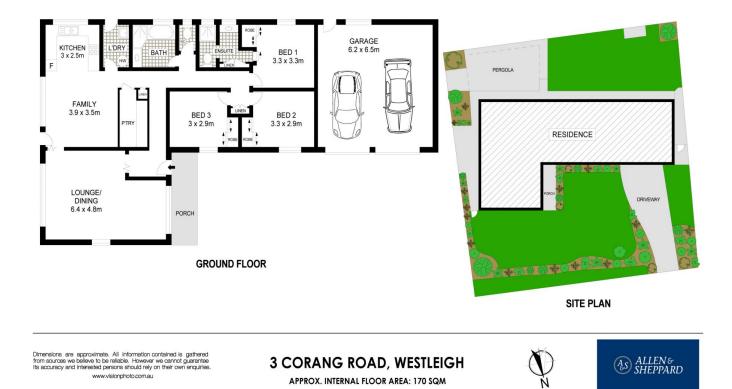

Features Include:

- Three bedroom all with built-ins, master with walk in robe and en-suite

- Main bathroom includes bathtub and separate shower.
- Large formal lounge with abundant natural light

- Neat & tidy kitchen with an extra-large pantry, overlooking the backyard

- Casual meals area flows effortlessly out to alfresco dining area

- Paved alfresco area amidst low maintenance, level lawns
- Double garage plus off street parking

## 3 🛤 2 🚰 2 🛱

View

| Price     | : \$ 1,310,000 |
|-----------|----------------|
| Land Size | • 673 6 sam    |

**Size :**673.6 sqr

: https://www.allenandsheppard.com.au/sale/ nsw/hills/westleigh/residential/house/62046 29