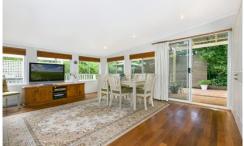

## 25 Larool Crescent Thornleigh NSW

This immaculately kept single level property is ideal for those wanting to move straight in and enjoy the large and versatile floorplan. The multiple indoor and outdoor living areas ensure there will always be a quiet & private spot to enjoy the sun or entertain friends in all weather. The home could be used in so many ways, 4 bedrooms or ideal as 3 and a study or perfect for those who need an office with separate entrance and deck. Both the family room that opens off the renovated kitchen and the large lounge and dining room feature a clever use of glass and open onto separate patio's, decks and the paved BBQ entertaining area, level lawn and garden. The extras include masses of storage, a family bathroom with a 2nd WC, polished floorboards, a gas cooking kitchen with stone bench tops and absolutely nothing to do. The home is located in a quiet street within a short walk to local shops, restaurants, 1.7km to Thornleigh Station and there is a bus stop close