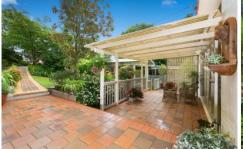

## 25 Larool Crescent Thornleigh NSW

This immaculately kept single level property is ideal for those wanting to move straight in and enjoy the large and versatile floorplan. The multiple indoor and outdoor living areas ensure there will always be a quiet & private spot to enjoy the sun or entertain friends in all weather. The home could be used in so many ways, 4 bedrooms or ideal as 3 and a study or perfect for those who need an office with separate entrance and deck. Both the family room that opens off the renovated kitchen and the large lounge and dining room feature a clever use of glass and open onto separate patio's, decks and the paved BBQ entertaining area, level lawn and garden. The extras include masses of storage, a family bathroom with a 2nd WC, polished floorboards, a gas cooking kitchen with stone bench tops and absolutely nothing to do. The home is located in a quiet street within a short walk to local shops, restaurants, 1.7km to Thornleigh Station and there is a bus stop close