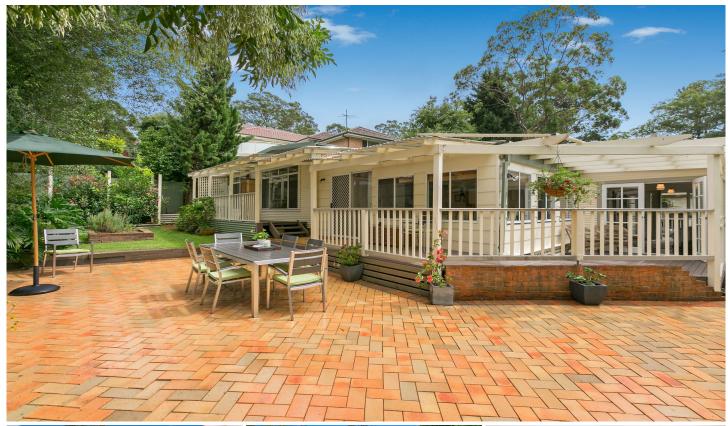

## 25 Larool Crescent Thornleigh NSW

This immaculately kept single level property is ideal for those wanting to move straight in and enjoy the large and versatile floorplan. The multiple indoor and outdoor living areas ensure there will always be a quiet & private spot to enjoy the sun or entertain friends in all weather. The home could be used in so many ways, 4 bedrooms or ideal as 3 and a study or perfect for those who need an office with separate entrance and deck. Both the family room that opens off the renovated kitchen and the large lounge and dining room feature a clever use of glass and open onto separate patio's, decks and the paved BBQ entertaining area, level lawn and garden. The extras include masses of storage, a family bathroom with a 2nd WC, polished floorboards, a gas cooking kitchen with stone bench tops and absolutely nothing to do. The home is located in a quiet street within a short walk to local shops, restaurants, 1.7km to Thornleigh Station and there is a bus stop close