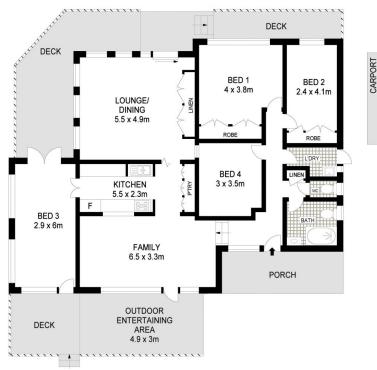

## 25 LAROOL CRESCENT, THORNLEIGH

APPROX. INTERNAL FLOOR AREA: 146 SQM

## 25 Larool Crescent Thornleigh NSW

This immaculately kept single level property is ideal for those wanting to move straight in and enjoy the large and versatile floorplan. The multiple indoor and outdoor living areas ensure there will always be a quiet & private spot to enjoy the sun or entertain friends in all weather. The home could be used in so many ways, 4 bedrooms or ideal as 3 and a study or perfect for those who need an office with separate entrance and deck. Both the family room that opens off the renovated kitchen and the large lounge and dining room feature a clever use of glass and open onto separate patio's, decks and the paved BBQ entertaining area, level lawn and garden. The extras include masses of storage, a family bathroom with a 2nd WC, polished floorboards, a gas cooking kitchen with stone bench tops and absolutely nothing to do. The home is located in a quiet street within a short walk to local shops, restaurants, 1.7km to Thornleigh Station and there is a bus stop close