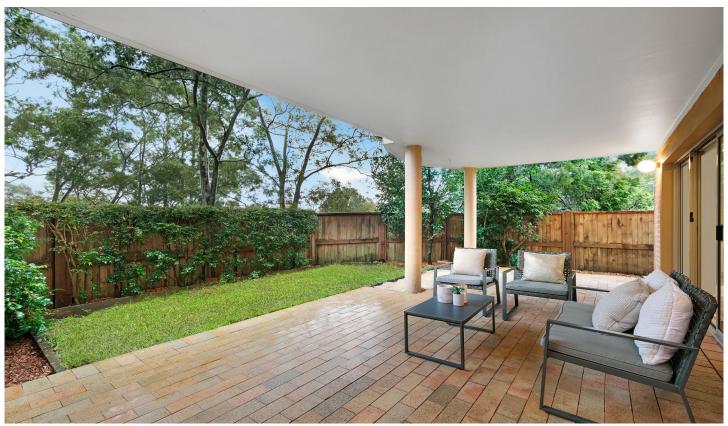

58/1-9 Yardley Avenue Waitara NSW

In a perfect location, moments away from Waitara train station this large full brick ground floor unit ticks all the boxes. Offering a generous floorplan and a rarely found flow from the living room out to a large covered entertaining patio and your own level lawn and garden.

- The location is a short walk to Waitara train station, a variety of schools and Hornsby Westfield, while still maintaining a sense of peace and quiet.
- The generous floorplan includes 3 large bedrooms all with built in robes and an ensuite to the main. The full brick construction ensures you do not hear the neighbours.
- The open lounge, dining and kitchen flow through glass doors onto a large entertaining patio and your own garden and lawn. Ideal for a family or those wanting their own space.
- The fresh paint, new carpet and timber floors allow you to