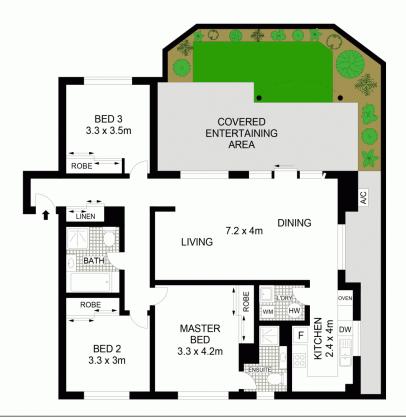

58/1-9 Yardley Avenue Waitara NSW

In a perfect location, moments away from Waitara train station this large full brick ground floor unit ticks all the boxes. Offering a generous floorplan and a rarely found flow from the living room out to a large covered entertaining patio and your own level lawn and garden.

- The location is a short walk to Waitara train station, a variety of schools and Hornsby Westfield, while still maintaining a sense of peace and quiet.
- The generous floorplan includes 3 large bedrooms all with built in robes and an ensuite to the main. The full brick construction ensures you do not hear the neighbours.
- The open lounge, dining and kitchen flow through glass doors onto a large entertaining patio and your own garden and lawn. Ideal for a family or those wanting their own space.
- The fresh paint, new carpet and timber floors allow you to