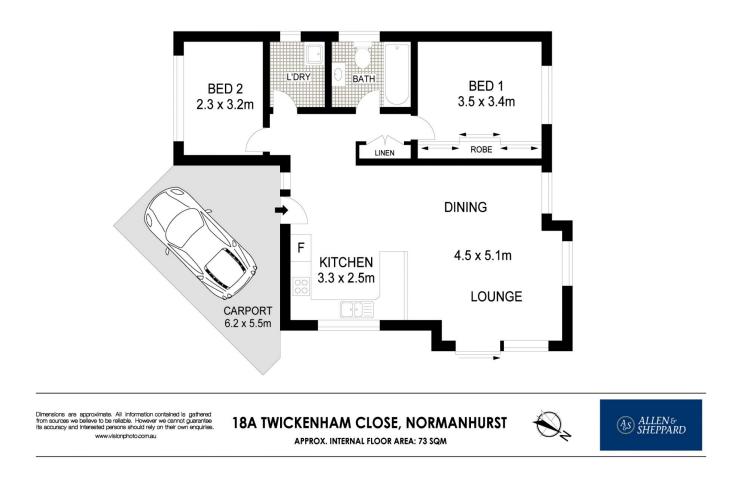

## Features Include:

- Two good sized bedrooms, large built-ins in the main bedroom

- Well-presented kitchen with gas cooking
- Open plan living & dining with abundant natural light
- Paved alfresco area amidst private gardens
- Ducted air-conditiong and ceiling fans throughout
- Large Carport, 2 garden sheds
- Land size is approx. 366.1sqm