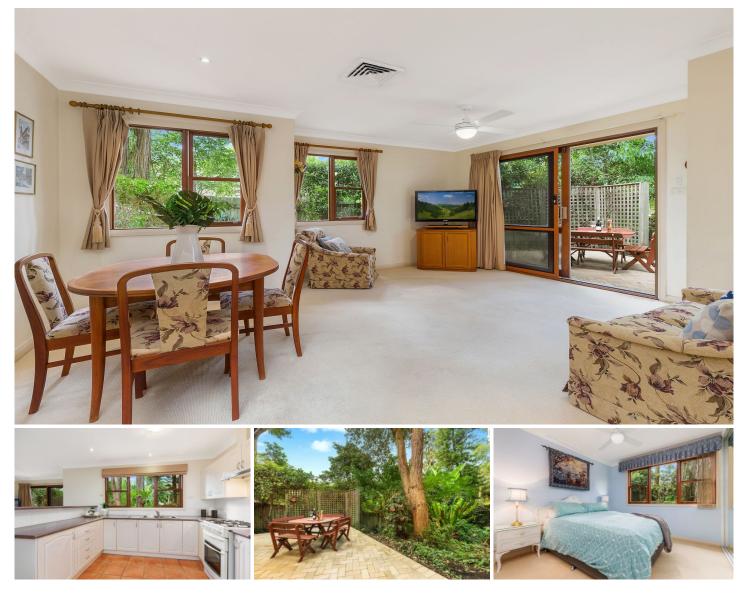

## **18A Twickenham Close Normanhurst NSW**

This attractive single level residence is nestled in a quiet cul-de-sac, only a short walk to Normanhurst station, local shops and schools. The home is private and peaceful, and is ideal for those who enjoy easy living in a convenient location. Perfect for downsizers, young families or investors.

## Features Include:

- Two good sized bedrooms, large built-ins in the main bedroom

- Well-presented kitchen with gas cooking
- Open plan living & dining with abundant natural light
- Paved alfresco area amidst private gardens
- Ducted air-conditiong and ceiling fans throughout
- Large Carport, 2 garden sheds
- Land size is approx. 366.1sqm