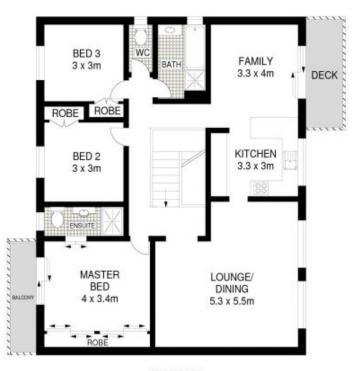

## Features include:

- Master bedroom with ensuite, built-in robes and private balcony
- Further two generous bedrooms with built-ins
- Potential fourth bedroom, rumpus or home office, with a full bathroom
- Three full bathrooms, main with separate bath and shower

**GROUND FLOOR** 

FIRST FLOOR

Dimensions are approximate. All information contained is gathered from sources we believe to be reliable. However we cannot guarantee its accuracy and infrarestating persons should rely on their own enquiries.

## 1/7A TRELAWNEY STREET, THORNLEIGH

APPROX. INTERNAL FLOOR AREA: 178 SQM