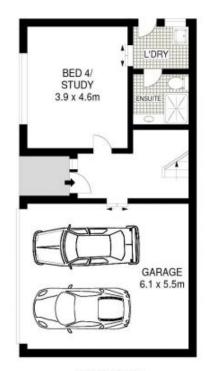

## Features include:

- Master bedroom with ensuite, built-in robes and private balcony
- Further two generous bedrooms with built-ins
- Potential fourth bedroom, rumpus or home office, with a full bathroom
- Three full bathrooms, main with separate bath and shower

**GROUND FLOOR** 

FIRST FLOOR

Dimensions are approximate. All information contained is gathered from sources we believe to be reliable. However we cannot guarantee its accuracy and infrarestating persons should rely on their own enquiries.

## 1/7A TRELAWNEY STREET, THORNLEIGH

APPROX. INTERNAL FLOOR AREA: 178 SQM