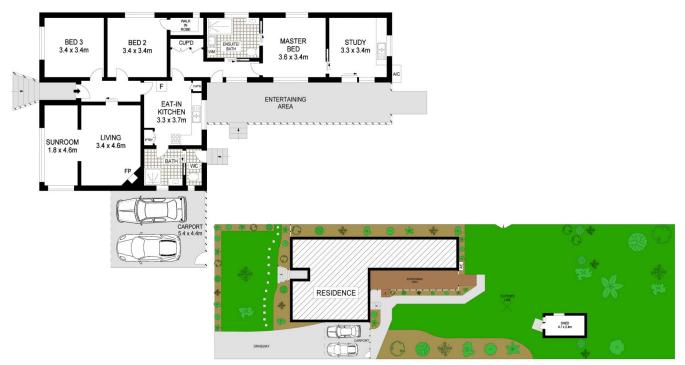

## 17 & 19 Paling Street Thornleigh NSW

These two Adjacent properties are being offered to the market together. What an opportunity for a savvy investor, developer or even large family to invest in the future. The two separate lots are high side and perfectly shaped approx 834m2 combining to create an opportunity of owning 1668m2 of prime land only 450m walk to Thornleigh Train Station, shops and restaurants. Develop the properties straight away STCA or add granny flats and rent them out whilst you wait for a higher use. The two homes are inviting and ready to move into or rent out. Number 17 is a beautiful old world home featuring 4 bedrooms, 2 bathrooms and multiple living areas that flow from the large modern kitchen out to a huge open plan family room onto a sunny rear deck, then out to the large yard and inground pool. Number 19 is in great original condition and features a very flexible floorplan with 3 or 4 bedrooms, 2 bathrooms and multiple living areas, designed