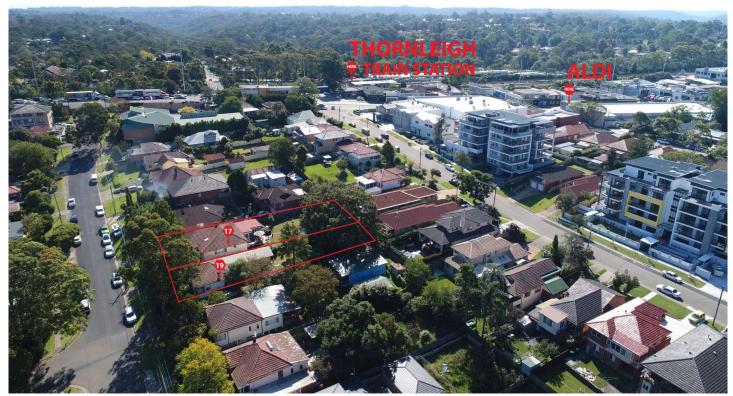

## 17 & 19 Paling Street Thornleigh NSW

These two Adjacent properties are being offered to the market together. What an opportunity for a savvy investor, developer or even large family to invest in the future. The two separate lots are high side and perfectly shaped approx 834m2 combining to create an opportunity of owning 1668m2 of prime land only 450m walk to Thornleigh Train Station, shops and restaurants. Develop the properties straight away STCA or add granny flats and rent them out whilst you wait for a higher use. The two homes are inviting and ready to move into or rent out. Number 17 is a beautiful old world home featuring 4 bedrooms, 2 bathrooms and multiple living areas that flow from the large modern kitchen out to a huge open plan family room onto a sunny rear deck, then out to the large yard and inground pool. Number 19 is in great original condition and features a very flexible floorplan with 3 or 4 bedrooms, 2 bathrooms and multiple living areas, designed

8 🚑 4 🚔 4 😭

Land Size : 1668 sqm

View: https://www.allenandsheppard.com.au/sale/

nsw/northern-suburbs/thornleigh/residential/

house/6204663

James Sheppard 02 9481 9000

**Craig Taylor** 02 9481 9000

Dimensions are approximate. All information contained is gathered from sources we believe to be reliable. However we cannot guarantee its accuracy and interested persons should rely on their own enquiries.