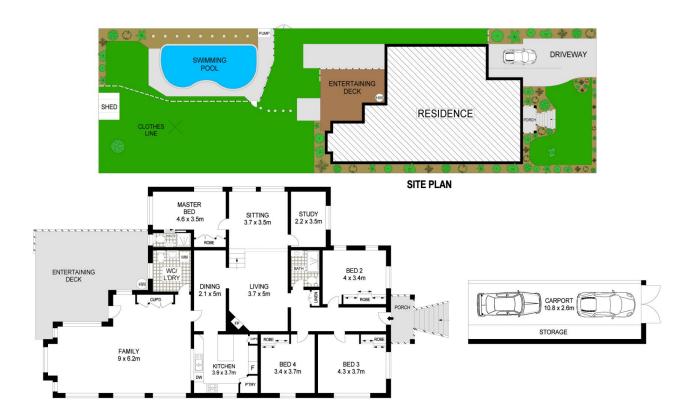

## 17 & 19 Paling Street Thornleigh NSW

These two Adjacent properties are being offered to the market together. What an opportunity for a savvy investor, developer or even large family to invest in the future. The two separate lots are high side and perfectly shaped approx 834m2 combining to create an opportunity of owning 1668m2 of prime land only 450m walk to Thornleigh Train Station, shops and restaurants. Develop the properties straight away STCA or add granny flats and rent them out whilst you wait for a higher use. The two homes are inviting and ready to move into or rent out. Number 17 is a beautiful old world home featuring 4 bedrooms, 2 bathrooms and multiple living areas that flow from the large modern kitchen out to a huge open plan family room onto a sunny rear deck, then out to the large yard and inground pool. Number 19 is in great original condition and features a very flexible floorplan with 3 or 4 bedrooms, 2 bathrooms and multiple living areas, designed

## 17 PALING STREET, THORNLEIGH

SITE PLAN

APPROX. INTERNAL FLOOR AREA: 119 SQM