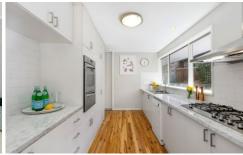

## 43 Lynbara Avenue St Ives NSW

Wrapped around a sun-lit courtyard, this stylish single level home is designed for family living. With multiple living spaces the floor plan allows the home to be used as a 3 bedroom with a large separate rumpus or teenagers retreat. The updated kitchen, casual meals area and courtyard enjoy warm mid-morning to afternoon sun and the large lounge and dining room benefit from both a fireplace in winter and abundant fresh air from French doors in summer. Both the ensuite to the large master bedroom and the main bathroom have recently been renovated. The wooden floors have been polished throughout and the roof recently restored, which along with fresh painting ensures that you can move straight in. Positioned on approx. 929m2, the home offers many extras including a double lock up garage and extra parking, ducted air conditioning, gas cooking, a private rear yard and ample under house storage. All this located in a