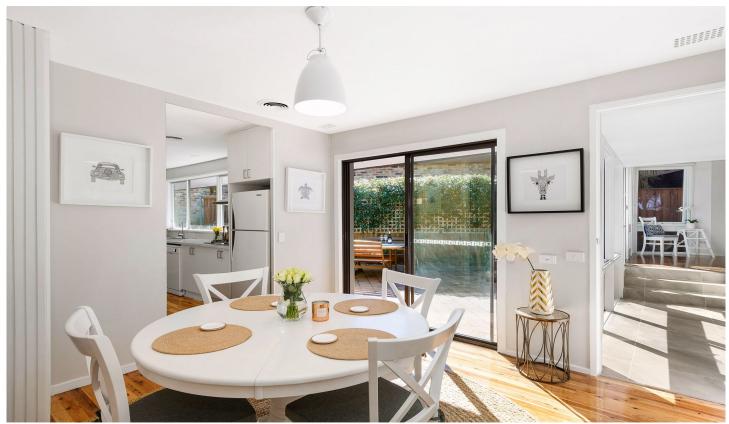

## 43 Lynbara Avenue St Ives NSW

Wrapped around a sun-lit courtyard, this stylish single level home is designed for family living. With multiple living spaces the floor plan allows the home to be used as a 3 bedroom with a large separate rumpus or teenagers retreat. The updated kitchen, casual meals area and courtyard enjoy warm mid-morning to afternoon sun and the large lounge and dining room benefit from both a fireplace in winter and abundant fresh air from French doors in summer. Both the ensuite to the large master bedroom and the main bathroom have recently been renovated. The wooden floors have been polished throughout and the roof recently restored, which along with fresh painting ensures that you can move straight in. Positioned on approx. 929m2, the home offers many extras including a double lock up garage and extra parking, ducted air conditioning, gas cooking, a private rear yard and ample under house storage. All this located in a