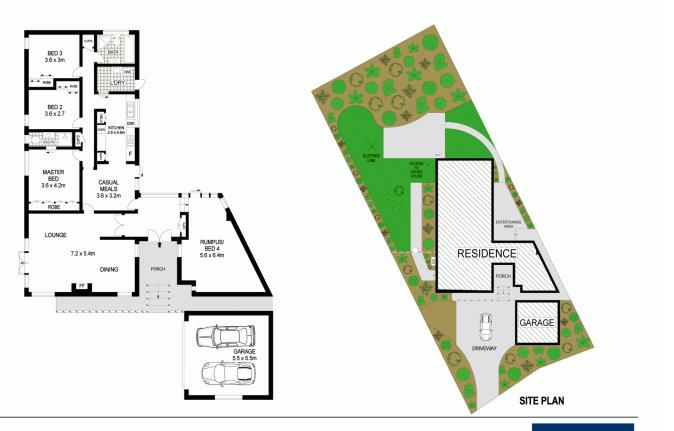

Dimensions are approximate. All information contained is gathered from sources we believe to be reliable. However we cannot guarantee its accuracy and interested persons should rely on their own enquiries.

## 43 LYNBARA AVENUE, ST IVES

APPROX. INTERNAL FLOOR AREA: 165 SQM