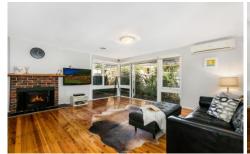

## 43 Lynbara Avenue St Ives NSW

Wrapped around a sun-lit courtyard, this stylish single level home is designed for family living. With multiple living spaces the floor plan allows the home to be used as a 3 bedroom with a large separate rumpus or teenagers retreat. The updated kitchen, casual meals area and courtyard enjoy warm mid-morning to afternoon sun and the large lounge and dining room benefit from both a fireplace in winter and abundant fresh air from French doors in summer. Both the ensuite to the large master bedroom and the main bathroom have recently been renovated. The wooden floors have been polished throughout and the roof recently restored, which along with fresh painting ensures that you can move straight in. Positioned on approx. 929m2, the home offers many extras including a double lock up garage and extra parking, ducted air conditioning, gas cooking, a private rear yard and ample under house storage. All this located in a