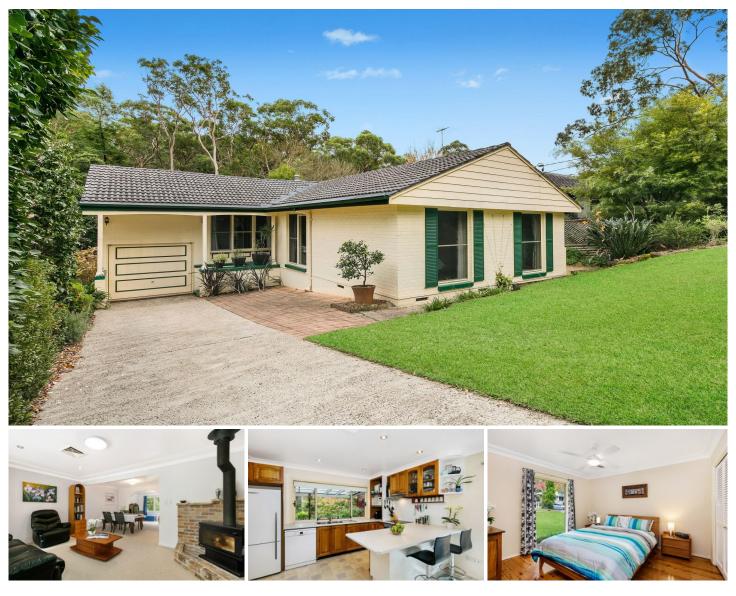

## 12 Derribong Place Thornleigh NSW

With such a tranquil outlook into the neighboring reserve, and boasting a great location in a quiet family friendly cul-de-sac, stands this well maintained 3 bedroom family home. Designed with a flow out to the large sunlight deck and level lawn, the home features multiple living areas including a large lounge with fireplace, dining and family rooms plus a casual meals area off the kitchen. The modern bathroom includes a separate toilet. The kitchen offers a breakfast bar and a stunning view over the deck, lawn and into the reserve. There is a single lock up garage plus loads of parking options on the approx. 790m2 block, a mezzanine level in the garage, and secure under home storage. Located in such a peaceful cul-de-sac yet just a short drive to Normanhurst Station, quality public and private schools plus Hornsby shopping district. The space, yard, covered sunny deck, family cul-de-sac plus the added extras of solar panels, solar hot water, large windows and