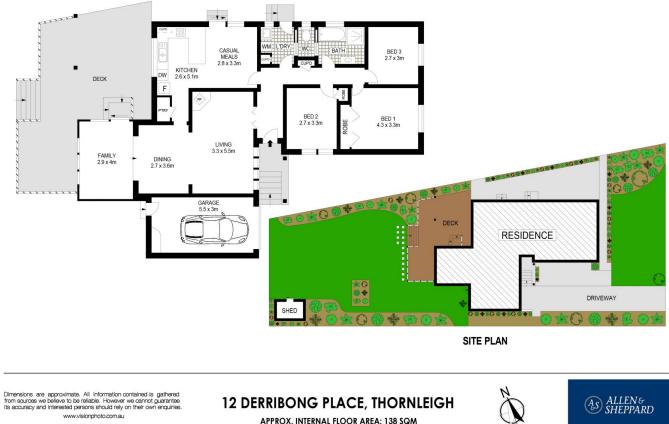

## 12 Derribong Place Thornleigh NSW

With such a tranquil outlook into the neighboring reserve, and boasting a great location in a quiet family friendly cul-de-sac, stands this well maintained 3 bedroom family home. Designed with a flow out to the large sunlight deck and level lawn, the home features multiple living areas including a large lounge with fireplace, dining and family rooms plus a casual meals area off the kitchen. The modern bathroom includes a separate toilet. The kitchen offers a breakfast bar and a stunning view over the deck, lawn and into the reserve. There is a single lock up garage plus loads of parking options on the approx. 790m2 block, a mezzanine level in the garage, and secure under home storage. Located in such a peaceful cul-de-sac yet just a short drive to Normanhurst Station, quality public and private schools plus Hornsby shopping district. The space, yard, covered sunny deck, family cul-de-sac plus the added extras of solar panels, solar hot water, large windows and

James Sheppard 02 9481 9000

Craig Taylor 02 9481 9000

APPROX. INTERNAL FLOOR AREA: 138 SQM