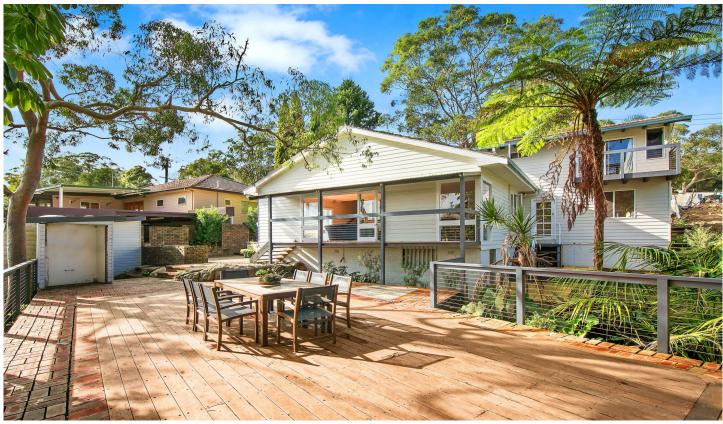

## 37 Norman Avenue Thornleigh NSW

Nestled in a quiet yet convenient location, this substantial residence is set against a serene bushland backdrop. The living/dining areas have been well designed to maximise light and capitalise on the relaxing bush outlook. Only 1km from the popular Normanhurst West Public School and a bus stop nearby to take you to Normanhurst or Hornsby Station.

## Features Include:

- Master bedroom with ensuite, walk in robe and private balcony
- A further three generous bedrooms, two with built-ins
- Well maintained kitchen with servery window
- The oversized, open plan living/dining room with fireplace, flows effortlessly onto huge entertainers deck and built in BBQ area.
- Large main bathroom & internal laundry