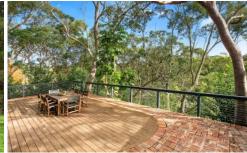

## Features Include:

- Master bedroom with ensuite, walk in robe and private balcony
- A further three generous bedrooms, two with built-ins
- Well maintained kitchen with servery window
- The oversized, open plan living/dining room with fireplace, flows effortlessly onto huge entertainers deck and built in BBQ area.
- Large main bathroom & internal laundry