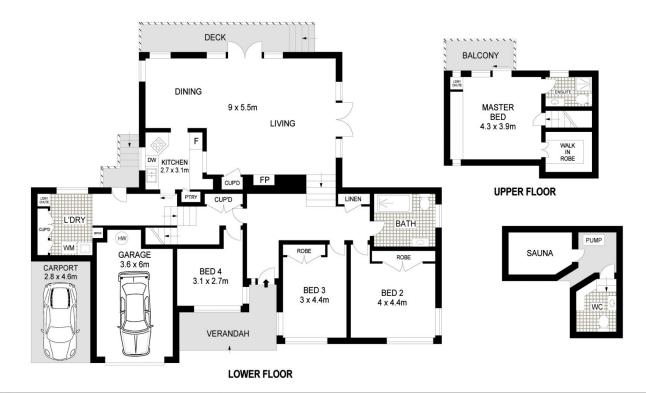

## 37 Norman Avenue Thornleigh NSW

Nestled in a quiet yet convenient location, this substantial residence is set against a serene bushland backdrop. The living/dining areas have been well designed to maximise light and capitalise on the relaxing bush outlook. Only 1km from the popular Normanhurst West Public School and a bus stop nearby to take you to Normanhurst or Hornsby Station.

## Features Include:

- Master bedroom with ensuite, walk in robe and private balcony
- A further three generous bedrooms, two with built-ins
- Well maintained kitchen with servery window
- The oversized, open plan living/dining room with fireplace, flows effortlessly onto huge entertainers deck and built in BBQ area.
- Large main bathroom & internal laundry

## 4 📭 2 ⋤ 2 🗬

**Price** : \$ 1,180,000 **Land Size** : 1132 sqm

View: https://www.allenandsheppard.com.au/sale/

nsw/northern-suburbs/thornleigh/residential/

house/6204674

Craig Taylor 02 9481 9000

Dawn Rule 0408 197 691