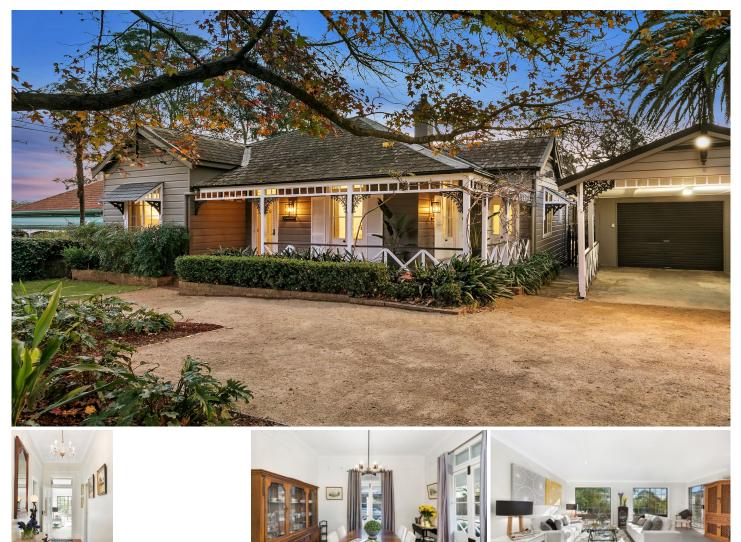

## **16 Yarrara Road Pennant Hills NSW**

Just a stone throw to Thornleigh and Pennant Hills Station and shops, proudly stands this stunning period family home. The romance of the old world with high pattern ceilings, picture rails, fret work and French doors will draw you in and the versatile and generous family friendly open floorplan and north facing rear yard will make you and your family want to stay.

? Privately positioned behind a brick fence with a security gate the home sits on a level North to rear sun drenched 891m2 approx block.

? The versatile and generous floor plan offers 4 large bedrooms plus a separate and large studio, the main bedroom features an ensuite and the second bedroom a fireplace and external entrance. If you do not need 4 beds then what a stunning formal dining room the 4th room makes.

? The open plan living room offers a casual meals area off