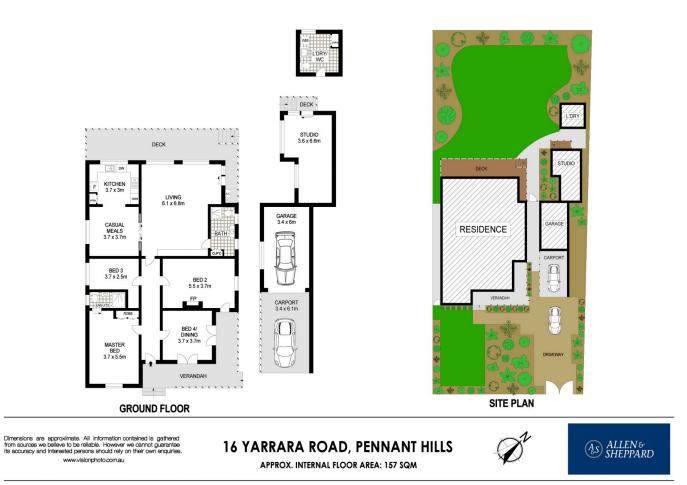

? Privately positioned behind a brick fence with a security gate the home sits on a level North to rear sun drenched 891m2 approx block.

? The versatile and generous floor plan offers 4 large bedrooms plus a separate and large studio, the main bedroom features an ensuite and the second bedroom a fireplace and external entrance. If you do not need 4 beds then what a stunning formal dining room the 4th room makes.