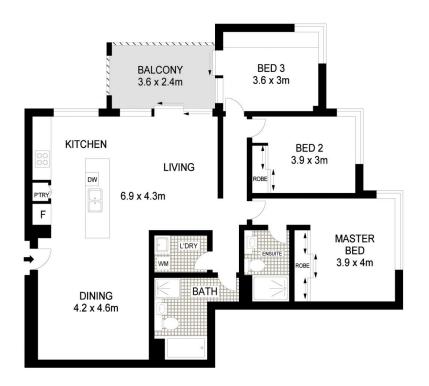

## 19/1-5 Lynbara Avenue St Ives NSW

Positioned on the sunny North East corner in this tightly held full brick building, this 3-bedroom unit features a warm homely feel upon entry. The great use of glass and corner windows, the practical and generous floorplan and the immaculate fixtures and fittings all combine with a sense of privacy and strength of the full brick construction. The easily accessed and quiet location is a short level stroll to shops and restaurants whilst being away from the main road and surrounded by established gardens and grounds.

## Features Include:-

- ? 3 generous bedrooms all with large corner windows.
- ? Gourmet stone and gas kitchen with large island bench and breakfast bar.
- ? A stunning ensuite to the master and generous main bathroom with bath.
- ? Ducted Air conditioning, Quality appliances and internal

www.visionphoto.com.au

19/1-5 LYNBARA AVENUE, ST IVES
APPROX. INTERNAL FLOOR AREA: 116 SQM