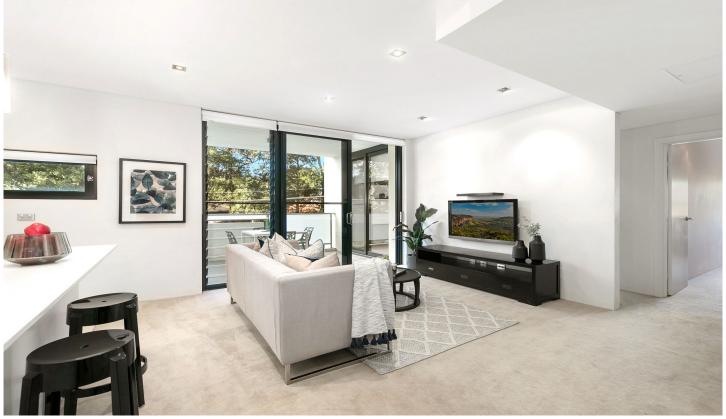

## 19/1-5 Lynbara Avenue St Ives NSW

Positioned on the sunny North East corner in this tightly held full brick building, this 3-bedroom unit features a warm homely feel upon entry. The great use of glass and corner windows, the practical and generous floorplan and the immaculate fixtures and fittings all combine with a sense of privacy and strength of the full brick construction. The easily accessed and quiet location is a short level stroll to shops and restaurants whilst being away from the main road and surrounded by established gardens and grounds.

## Features Include:-

- ? 3 generous bedrooms all with large corner windows.
- ? Gourmet stone and gas kitchen with large island bench and breakfast bar.
- ? A stunning ensuite to the master and generous main bathroom with bath.
- ? Ducted Air conditioning, Quality appliances and internal