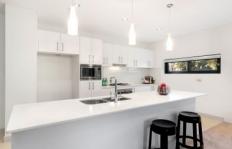

## Features Include:-

- ? 3 generous bedrooms all with large corner windows.
- ? Gourmet stone and gas kitchen with large island bench and breakfast bar.
- ? A stunning ensuite to the master and generous main bathroom with bath.
- ? Ducted Air conditioning, Quality appliances and internal