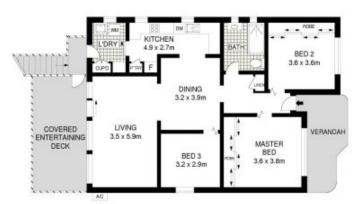

LOWER FLOOR

UPPER FLOOR

SITE PLAN

Dimensions are approximate. All information contained is gethered from sources we believe to be relatio. However we carnot guarantee its accuracy and interested persons should nely on their own enquiries www.visionphoto.com.au

## 19 BERESFORD ROAD, THORNLEIGH

Ø

APPROX. INTERNAL FLOOR AREA: 151 SQM