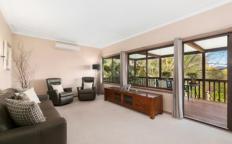

## Features Include:

- Three good sized bedrooms, two with large floor to ceiling built-ins
- Light filled, modern kitchen with loads of storage and bench space
- The large covered deck is bathed in sunshine all year round, and overlooks the landscaped gardens & paved alfresco area, perfect for summer BBQ's & entertaining the kids.