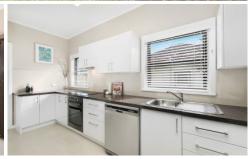

## Features Include:

- Three good sized bedrooms, two with large floor to ceiling built-ins
- Light filled, modern kitchen with loads of storage and bench space
- The large covered deck is bathed in sunshine all year round, and overlooks the landscaped gardens & paved alfresco area, perfect for summer BBQ's & entertaining the kids.