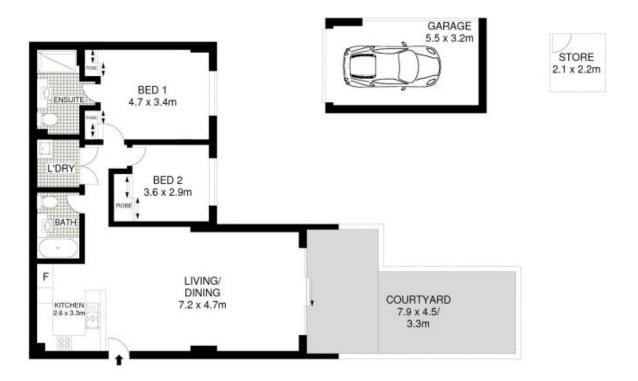

## 22/2 Finlay Road Turramurra NSW

Situated on the ground floor of this well located and popular security building with its own private courtyard, this property is a must to inspect. Boasting a beautiful flow straight from the stone, gas and stainless-steel kitchen through the dining and living room and out the sliding doors to your own patio and garden ideal for the kids to play in or to enjoy the sun with friends. The generous floorplan offers two large bedrooms, both with built ins and the main with a stylish ensuite. The large single lock up garage, storage and quality nature of this building make the property ideal for families, first home buyers or downsizers alike. This gorgeous home offers unbeatable convenience, with shopping, dining, schools and transport just moments from its doorstep.

## 22/2 FINLAY ROAD, TURRAMURRA

APPROX. INTERNAL FLOOR AREA: 89 SQM