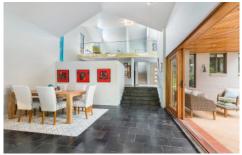

## 102 Oratava Avenue West Pennant Hills NSW

Discreet from the street, this double brick, architecturally designed home will wow you from the moment you step inside. The soaring cathedral ceilings invite in the Northerly sun, the multiple open plan living/dining spaces are generously proportioned and flow effortlessly onto the large covered entertaining terrace, overlooking the inground pool and landscaped gardens. The home is set in a quiet yet convenient location within easy access to all local amenities.

## Features Include:

- Four superbly appointed bedrooms, master with walk in robe and en-suite with spa bath.
- Fifth bedroom or study with separate entrance
- Main bathroom with separate shower and spa bath
- Generous sunken formal lounge with fireplace and a serene outlook from every window