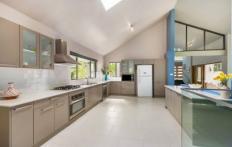

## 102 Oratava Avenue West Pennant Hills NSW

Discreet from the street, this double brick, architecturally designed home will wow you from the moment you step inside. The soaring cathedral ceilings invite in the Northerly sun, the multiple open plan living/dining spaces are generously proportioned and flow effortlessly onto the large covered entertaining terrace, overlooking the inground pool and landscaped gardens. The home is set in a quiet yet convenient location within easy access to all local amenities.

## Features Include:

- Four superbly appointed bedrooms, master with walk in robe and en-suite with spa bath.
- Fifth bedroom or study with separate entrance
- Main bathroom with separate shower and spa bath
- Generous sunken formal lounge with fireplace and a serene outlook from every window