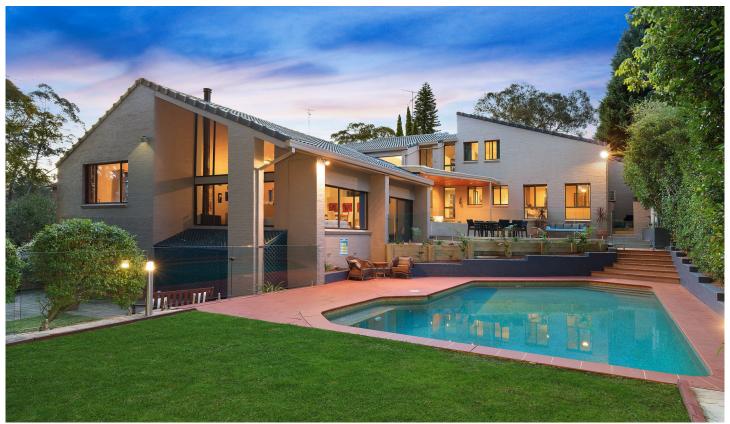

## 102 Oratava Avenue West Pennant Hills NSW

Discreet from the street, this double brick, architecturally designed home will wow you from the moment you step inside. The soaring cathedral ceilings invite in the Northerly sun, the multiple open plan living/dining spaces are generously proportioned and flow effortlessly onto the large covered entertaining terrace, overlooking the inground pool and landscaped gardens. The home is set in a quiet yet convenient location within easy access to all local amenities.