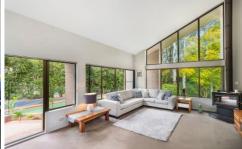

## 102 Oratava Avenue West Pennant Hills NSW

Discreet from the street, this double brick, architecturally designed home will wow you from the moment you step inside. The soaring cathedral ceilings invite in the Northerly sun, the multiple open plan living/dining spaces are generously proportioned and flow effortlessly onto the large covered entertaining terrace, overlooking the inground pool and landscaped gardens. The home is set in a quiet yet convenient location within easy access to all local amenities.

## Features Include:

- Four superbly appointed bedrooms, master with walk in robe and en-suite with spa bath.
- Fifth bedroom or study with separate entrance
- Main bathroom with separate shower and spa bath
- Generous sunken formal lounge with fireplace and a serene outlook from every window