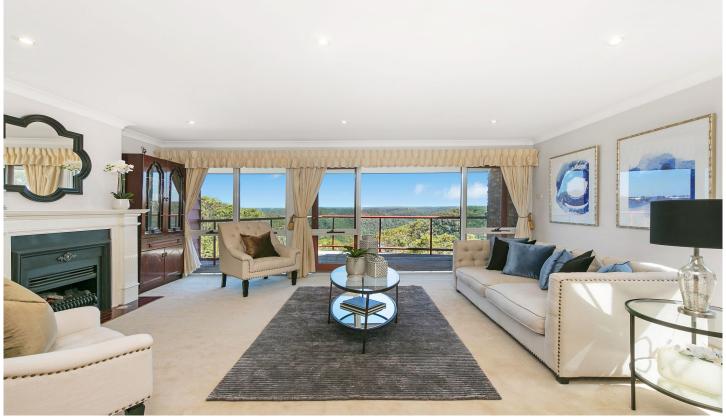

The grandeur of the home is obvious from the street and behind the automated gate you will find a property that offers space and versatility. A 5 bedroom plus granny flat home across 3 levels, it consists of three separate living areas including both parents and teenage retreats.

Up the grand staircase, the top floor has two bedrooms and a large family room with gas fireplace, wet bar and it's own balcony. The luxurious master bedroom has its own balcony, large dressing room and a stunning ensuite completed by a spa bath with spectacular views, especially of the summer sunsets!

The entrance level consists of another 3 bedrooms and a modern kitchen with Miele appliances with gas and

5 🗀 3 🟪 2 🚘

**Price** : \$ 1,520,000 **Land Size** : 727 sqm

View: https://www.allenandsheppard.com.au/sale/