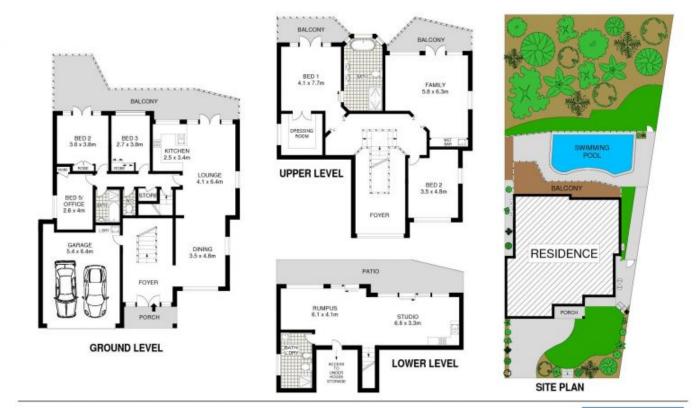

The grandeur of the home is obvious from the street and behind the automated gate you will find a property that offers space and versatility. A 5 bedroom plus granny flat home across 3 levels, it consists of three separate living areas including both parents and teenage retreats.

Up the grand staircase, the top floor has two bedrooms and a large family room with gas fireplace, wet bar and it's own balcony. The luxurious master bedroom has its own balcony, large dressing room and a stunning ensuite completed by a spa bath with spectacular views, especially of the summer sunsets!

The entrance level consists of another 3 bedrooms and a modern kitchen with Miele appliances with gas and

5 🗀 3 🟪 2 🚘

**Price** : \$ 1,520,000 **Land Size** : 727 sqm

View: https://www.allenandsheppard.com.au/sale/

## 79 WYANNA STREET, BEROWRA HEIGHTS

APPROX. INTERNAL FLOOR AREA: 331 SQM