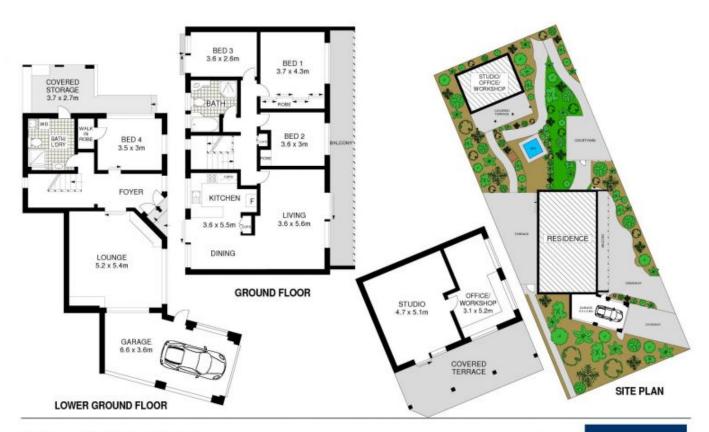

## 28 Gilgandra Avenue Thornleigh NSW

Offered to the market for the first time since being built in 1964, the home is perfect for the growing family and is thoughtfully positioned on the meticulously landscaped low maintenance block, the home boasts multiple living areas giving family members their own privacy, if desired, yet the benefit of large open spaces, for those fun times where room for entertaining really matters. All within footsteps of quality local schools, childcare, parks and transport.

## Features Include:

- four good sized bedrooms, three with built-ins
- Light filled, modern kitchen with ample storage, overlooking the alfresco dining area
- Generous second living area downstairs
- Open plan lounge/dining room off the kitchen with sliding doors to large, private balcony
- Flowing off the dining room is the large, paved alfresco

www.visionphoto.com.au

28 GILGANDRA AVENUE, THORNLEIGH

APPROX. INTERNAL FLOOR AREA: 190 SQM