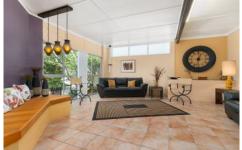

## Features Include:

- four good sized bedrooms, three with built-ins
- Light filled, modern kitchen with ample storage, overlooking the alfresco dining area
- Generous second living area downstairs
- Open plan lounge/dining room off the kitchen with sliding doors to large, private balcony
- Flowing off the dining room is the large, paved alfresco