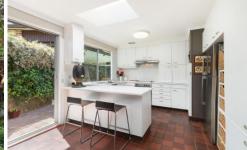

## Features Include:

- four good sized bedrooms, three with built-ins
- Light filled, modern kitchen with ample storage, overlooking the alfresco dining area
- Generous second living area downstairs
- Open plan lounge/dining room off the kitchen with sliding doors to large, private balcony
- Flowing off the dining room is the large, paved alfresco