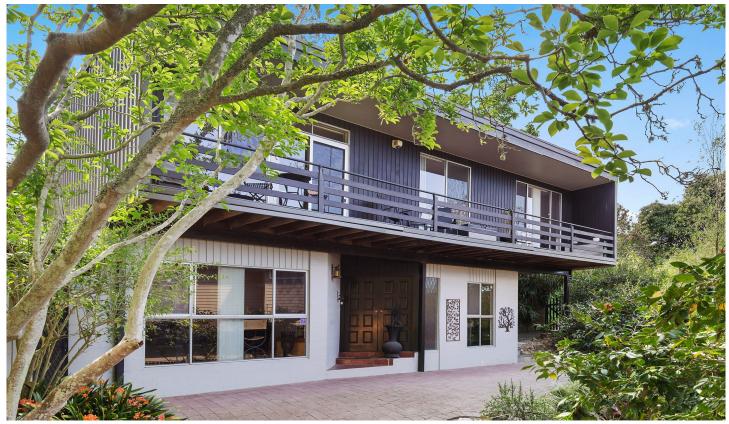

## 28 Gilgandra Avenue Thornleigh NSW

Offered to the market for the first time since being built in 1964, the home is perfect for the growing family and is thoughtfully positioned on the meticulously landscaped low maintenance block, the home boasts multiple living areas giving family members their own privacy, if desired, yet the benefit of large open spaces, for those fun times where room for entertaining really matters. All within footsteps of quality local schools, childcare, parks and transport.

## Features Include:

- four good sized bedrooms, three with built-ins
- Light filled, modern kitchen with ample storage, overlooking the alfresco dining area
- Generous second living area downstairs
- Open plan lounge/dining room off the kitchen with sliding doors to large, private balcony
- Flowing off the dining room is the large, paved alfresco