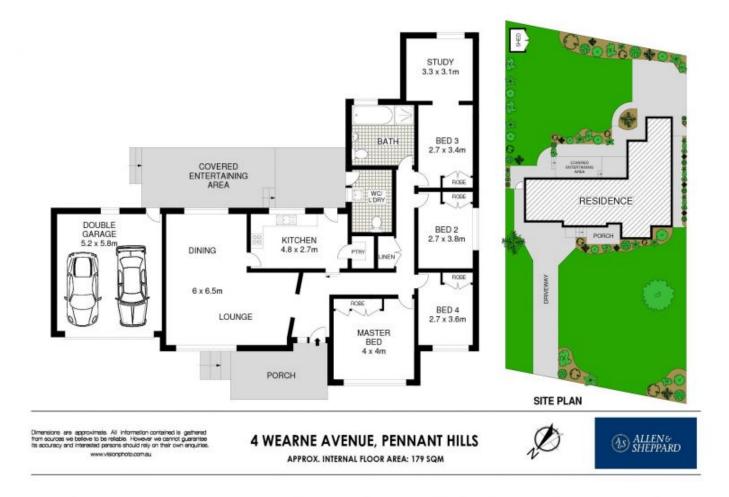

## Features Include:

- Four good sized bedrooms all with built-ins
- Spacious combined lounge and dining room
- Neat & tidy kitchen with gas cooking & large pantry
- Covered outdoor patio, perfect for entertaining
- Sunny rear yard with established gardens and plenty of space for children and pets
- Large bathroom with separate bath & shower

## 4 🛤 2 🚔 2 🚔

View

| P | rice |    | :\$1,380,000 |
|---|------|----|--------------|
|   | l    | 0: | - 040 0      |

- Land Size : 916.9 sqm
  - : https://www.allenandsheppard.com.au/sale/ nsw/northern-suburbs/pennant-hills/resident ial/house/6204696