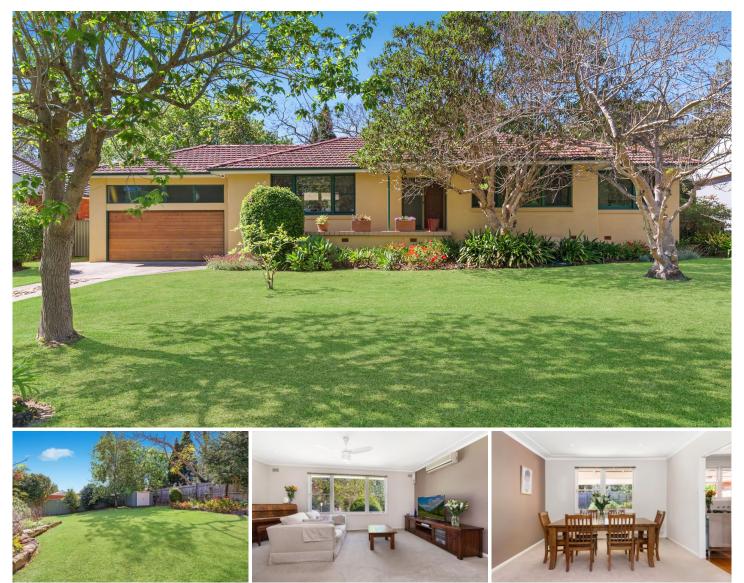

## 4 Wearne Avenue Pennant Hills NSW

Bathed in sunshine and positioned in a convenient location, this well maintained brick home features a practical single level layout and offers enormous future potential. Sitting on 916.9sqm (approx.) parcel of land, the home presents an opportunity to enjoy as is, extend, or create a magnificent new home (STCA). All within footsteps to Pennant Hills station, local shops & cafes, quality public and private schools and childcare.

## Features Include:

- Four good sized bedrooms all with built-ins
- Spacious combined lounge and dining room
- Neat & tidy kitchen with gas cooking & large pantry
- Covered outdoor patio, perfect for entertaining
- Sunny rear yard with established gardens and plenty of space for children and pets
- Large bathroom with separate bath & shower