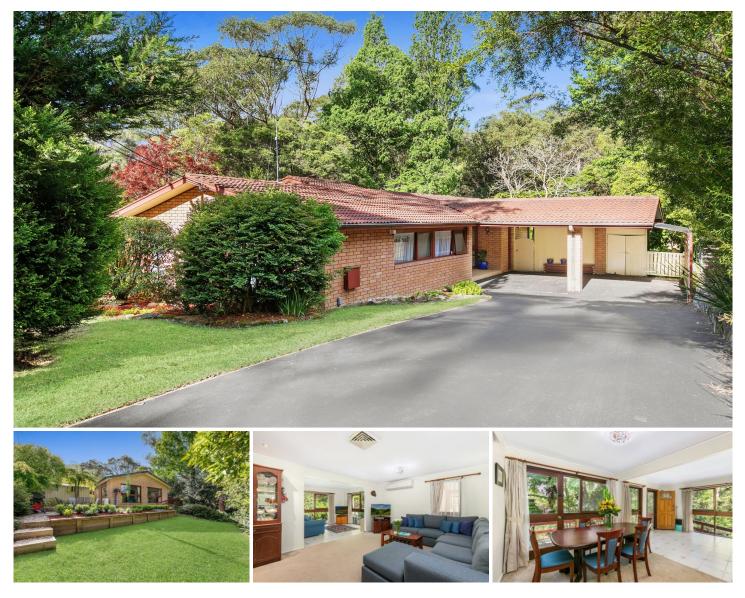

## 22 Wareemba Avenue Thornleigh NSW

Set across one level, this large brick home represents great value for any family. Offering 4 bedrooms all with built in robes and the main with an ensuite, 2 bathrooms, an updated eat in kitchen and an oversized open plan living space that allows room for all in the family. The living areas consist of a lounge and dining room that flow into a family room overlooking a paved entertaining area and level rear yard. The 745m2 lot backs onto a reserve allowing privacy and a convenient location.

? A new driveway into the large double carport.

? Sun drenched living spaces ideal for entertaining.

? Functional designed family kitchen with an abundance of cupboard space

? Easy access to the local schools, shops and transport.

? Private rear gardens with level lawn and bush surroundings

? Four light filled bedrooms with robes, main bedroom with