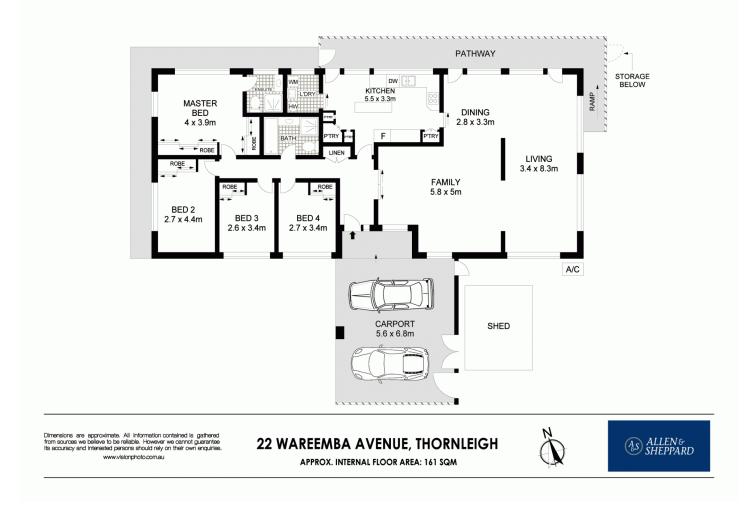

## 22 Wareemba Avenue Thornleigh NSW

Set across one level, this large brick home represents great value for any family. Offering 4 bedrooms all with built in robes and the main with an ensuite, 2 bathrooms, an updated eat in kitchen and an oversized open plan living space that allows room for all in the family. The living areas consist of a lounge and dining room that flow into a family room overlooking a paved entertaining area and level rear yard. The 745m2 lot backs onto a reserve allowing privacy and a convenient location.