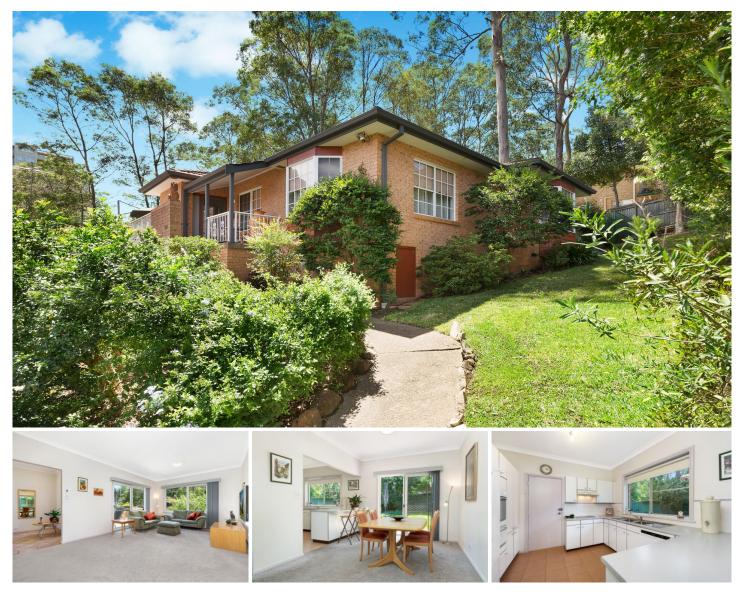

## 2/16 Binomea Place Pennant Hills NSW

Immaculate 3 bedroom villa with so much space, light and a welcoming feel. Positioned in a quiet cul-de- sac just an 8 minute, 550m walk to Pennant Hills station and shops this perfectly presented and maintained property is being offered to the market for the first time in 20 years. The motivated vendor would love to stay and enjoy the outstanding location, district views, lawn and garden but is fully committed to sell.

The generous floorplan offers space with a large lounge room that opens to a sunny front patio overlooking the district, the large kitchen with breakfast bar and dining both flow onto the fully fenced lawn and garden. All three double bedrooms offer built in robes, whilst the bay windows, high ceilings and private location make this property ideal for investors, downsizers or first home buyers alike. Setting this property apart is the added extras of a large double garage with auto door and an under house room that is