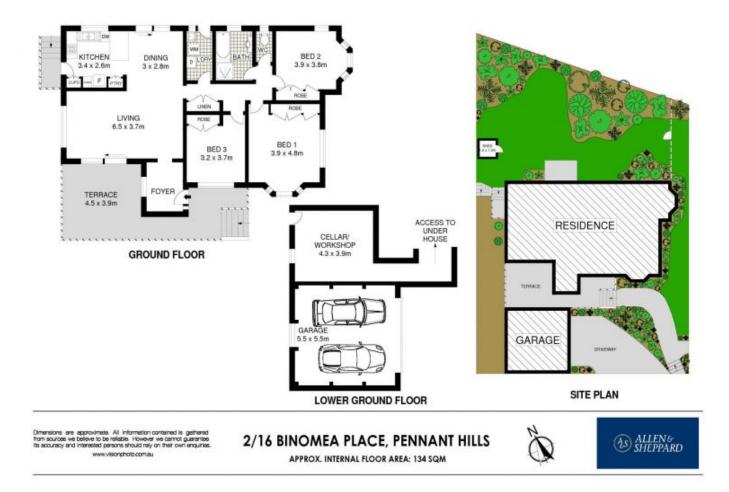

The generous floorplan offers space with a large lounge room that opens to a sunny front patio overlooking the district, the large kitchen with breakfast bar and dining both flow onto the fully fenced lawn and garden. All three double bedrooms offer built in robes, whilst the bay windows, high ceilings and private location make this property ideal for investors, downsizers or first home buyers alike. Setting this property apart is the added extras of a large double garage with auto door and an under house room that is