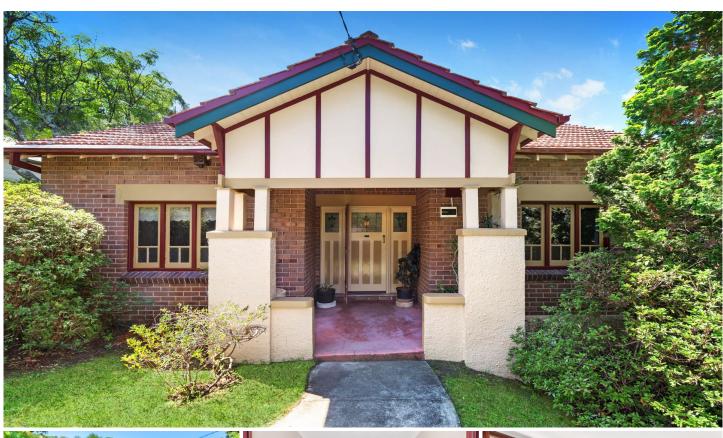

## 39 George Street Pennant Hills NSW

This 1924 built full brick Bungalow is positioned on approx. 1542 sq metre suburban block, perfect for those families that love space and fresh air. You will fall in love with the extra wide hallway, fret work, high patterned ceilings and the generous size. The versatile floorplan offers space and options with 4 large bedrooms, an open country style kitchen and a large lounge and dining featuring a open fire place and a great use of glass that brings the green of the garden inside. The added bonus is the downstairs studio, with internal and external entry, it's own bathroom and laundry making it ideal for a teenage retreat, visitor accommodation or a home office. You will spend hours enjoying the peace from the back deck overlooking the vegetable patch, chickens and the kids playing in your own piece of Australian bushland, you will feel miles away from the Sydney bustle. Positioned 700m from Pennant Hills station, this private and quiet property offers a rare