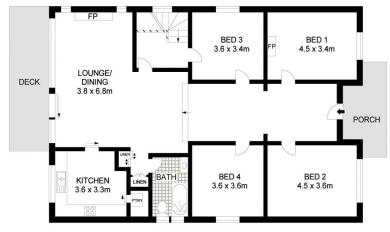

## 39 George Street Pennant Hills NSW

This 1924 built full brick Bungalow is positioned on approx. 1542 sq metre suburban block, perfect for those families that love space and fresh air. You will fall in love with the extra wide hallway, fret work, high patterned ceilings and the generous size. The versatile floorplan offers space and options with 4 large bedrooms, an open country style kitchen and a large lounge and dining featuring a open fire place and a great use of glass that brings the green of the garden inside. The added bonus is the downstairs studio, with internal and external entry, it's own bathroom and laundry making it ideal for a teenage retreat, visitor accommodation or a home office. You will spend hours enjoying the peace from the back deck overlooking the vegetable patch, chickens and the kids playing in your own piece of Australian bushland, you will feel miles away from the Sydney bustle. Positioned 700m from Pennant Hills station, this private and quiet property offers a rare

## 39 GEORGE STREET, PENNANT HILLS

APPROX. INTERNAL FLOOR AREA: 197 SQM