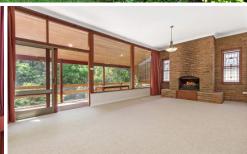

## 39 George Street Pennant Hills NSW

This 1924 built full brick Bungalow is positioned on approx. 1542 sq metre suburban block, perfect for those families that love space and fresh air. You will fall in love with the extra wide hallway, fret work, high patterned ceilings and the generous size. The versatile floorplan offers space and options with 4 large bedrooms, an open country style kitchen and a large lounge and dining featuring a open fire place and a great use of glass that brings the green of the garden inside. The added bonus is the downstairs studio, with internal and external entry, it's own bathroom and laundry making it ideal for a teenage retreat, visitor accommodation or a home office. You will spend hours enjoying the peace from the back deck overlooking the vegetable patch, chickens and the kids playing in your own piece of Australian bushland, you will feel miles away from the Sydney bustle. Positioned 700m from Pennant Hills station, this private and quiet property offers a rare