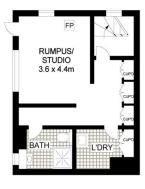

## 39 George Street Pennant Hills NSW

This 1924 built full brick Bungalow is positioned on approx. 1542 sq metre suburban block, perfect for those families that love space and fresh air. You will fall in love with the extra wide hallway, fret work, high patterned ceilings and the generous size. The versatile floorplan offers space and options with 4 large bedrooms, an open country style kitchen and a large lounge and dining featuring a open fire place and a great use of glass that brings the green of the garden inside. The added bonus is the downstairs studio, with internal and external entry, it's own bathroom and laundry making it ideal for a teenage retreat, visitor accommodation or a home office. You will spend hours enjoying the peace from the back deck overlooking the vegetable patch, chickens and the kids playing in your own piece of Australian bushland, you will feel miles away from the Sydney bustle. Positioned 700m from Pennant Hills station, this private and quiet property offers a rare

LOWER GROUND FLOOR

Dimensions are approximate. All information contained is gathered from sources we believe to be reliable. However we cannot guarantee its accuracy and interested persons should rely on their own enquiries.