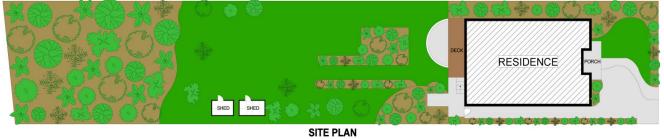

## 39 George Street Pennant Hills NSW

This 1924 built full brick Bungalow is positioned on approx. 1542 sq metre suburban block, perfect for those families that love space and fresh air. You will fall in love with the extra wide hallway, fret work, high patterned ceilings and the generous size. The versatile floorplan offers space and options with 4 large bedrooms, an open country style kitchen and a large lounge and dining featuring a open fire place and a great use of glass that brings the green of the garden inside. The added bonus is the downstairs studio, with internal and external entry, it's own bathroom and laundry making it ideal for a teenage retreat, visitor accommodation or a home office. You will spend hours enjoying the peace from the back deck overlooking the vegetable patch, chickens and the kids playing in your own piece of Australian bushland, you will feel miles away from the Sydney bustle. Positioned 700m from Pennant Hills station, this private and quiet property offers a rare