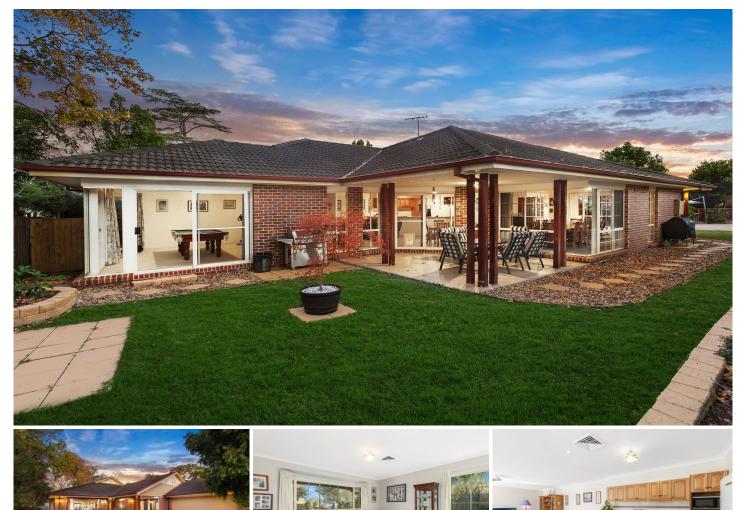

## 22A Thorn Street Pennant Hills NSW

Set back from the street this private and expansive, single level home is the perfect family entertainer. Featuring a substantial and practical layout, the homes thoughtful design includes high ceilings, multiple living areas all with large windows allowing abundant natural light in, and seamless transition onto the paved alfresco dining area, landscaped gardens, level lawns and sparkling in-ground pool.

## Features Include:

- Master bedroom with walk in robe, en-suite & private courtyard

- Four additional double bedrooms, all with built-ins
- Main bathroom with separate bath and shower
- Spacious formal lounge/dining room with large bay windows looking onto the private gardens
- Entertainers kitchen, with gas cooking, loads of bench