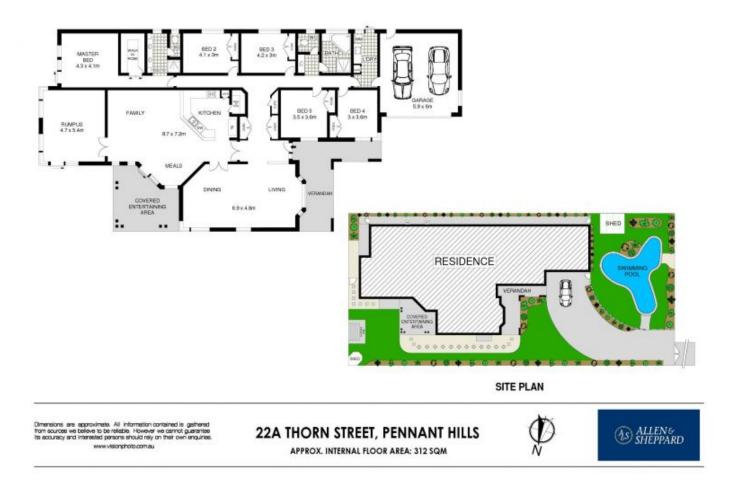

## 5 🛤 2 🚔 5 🚘

| Price         | :\$1,   |
|---------------|---------|
| Building Size | : 312   |
| Land Size     | : 1088  |
| View          | : https |

- 585,000 sqm
- 8 sqm

s://www.allenandsheppard.com.au/s ale/nsw/northern-suburbs/pennant-hills/r esidential/house/6204731