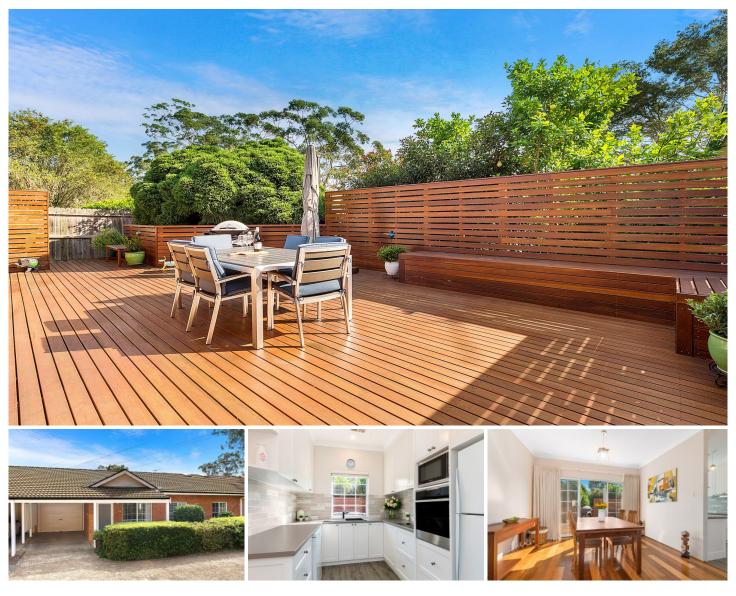

## 2/15 Leo Road Pennant Hills NSW

This recently updated, single level double brick villa offers an idyllic, low maintenance lifestyle in an ultra-convenient locale. Features include high ceilings, light soaked interiors and a practical floorplan that flows effortlessly onto a stunning entertainer's deck, this property is one not to be missed!

## Features Include;

- Master bedroom with built-in robes and en-suite
- Two additional double bedrooms, both with built-ins
- Stunning main bathroom
- Spacious open plan lounge/dining flows effortlessly onto the huge
- entertainers deck with built in seating
- Modern, high quality kitchen with adjoining laundry & loads of storage
- Ducted air conditioning, bamboo flooring throughout