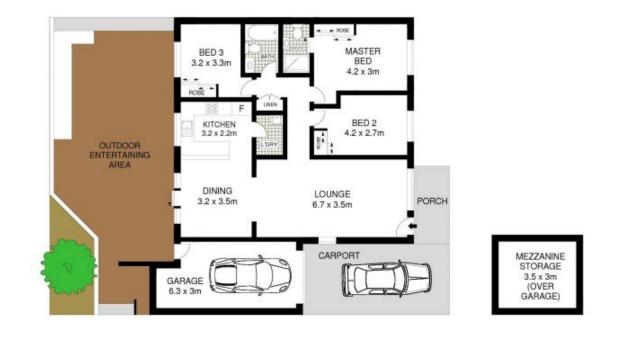

2/15 LEO ROAD, PENNANT HILLS

APPROX. INTERNAL FLOOR AREA: 117 SQM

ALLEN 5 SHEPPARD