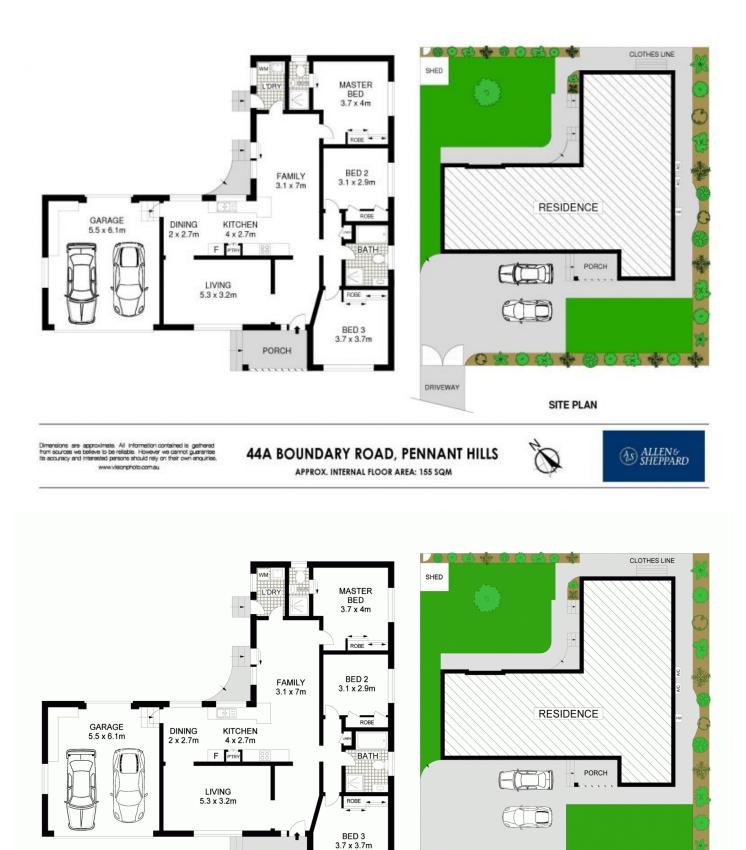

Craig Taylor 02 9481 9000

44A BOUNDARY ROAD, PENNANT HILLS APPROX. INTERNAL FLOOR AREA: 155 SQM

DRIVEWAY

ALLEN& SHEPPARD

SITE PLAN

Dimensions are approximate. All information contained is gathered from sources we believe to be reliable. However we cannot guarantee its accuracy and interested persons should rely on their own enquiries. www.visionphoto.com.au -

PORCH