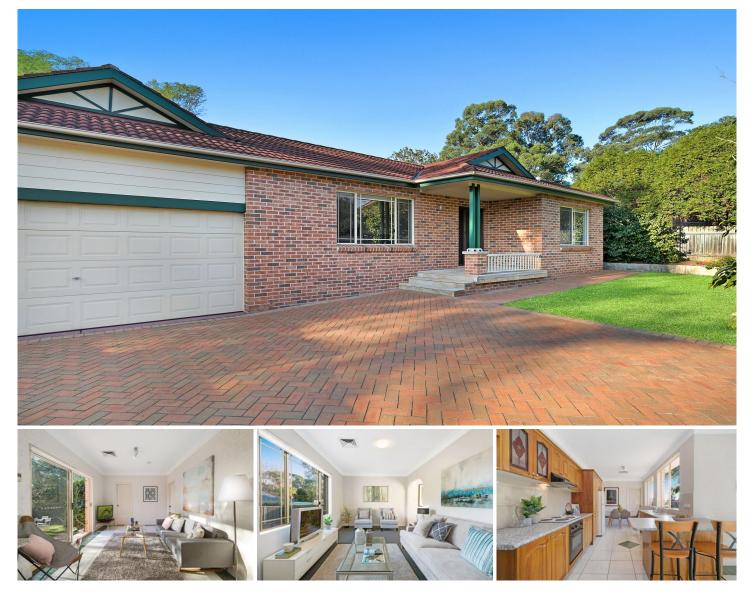

## 44a Boundary Road Pennant Hills NSW

This solid full brick house positioned on its own level 579.8m2 approx. block within walking distance to station, shops and schools represents a great opportunity for any family or downsizer. The 3 large bedrooms all feature built in robes, fans and the main an ensuite. The versatile floorplan offers 3 living spaces with a central kitchen that overlooks the level rear lawn. You will enjoy the reverse cycle ducted air conditioning, gas points for heating, new carpet, fresh paint, the large drive through double garage with internal access, high ceilings and that solid feeling that only a full brick home can provide. All positioned down your own private gated driveway, with nothing to do but move in and enjoy. Inspect today as this property will be sure to be sold quickly.

## 3 🛤 2 🚔 2 🚔

View

| Price      | :\$1,140,000 |
|------------|--------------|
| I and Size | • 579 8 sam  |

- : https://www.allenandsheppard.com.au/sale/ nsw/northern-suburbs/pennant-hills/resident

**James Sheppard** 02 9481 9000