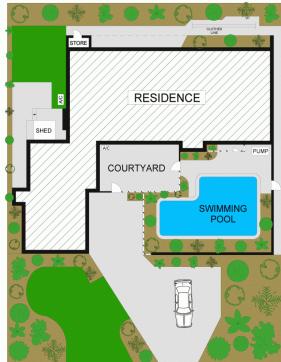

## 44 Elouera Road Westleigh NSW

In an ideal Westleigh location stands this versatile single level family full brick home. Boasting 4 large bedrooms, two with ensuite's, multiple living areas and a long list of extras making this home a must to inspect. The options this floorplan creates are endless making the home ideal for family's looking for extra space to have 3 generations in one home, a teenage retreat or those just wanting room to get away. The home is wrapped around the in-ground pool creating a relaxing water view from a number of rooms and the front courtyard is a great place to enjoy the sun.

The long list of extras include:

- ? 10kw solar system and a solar heated pool.
- ? Open fireplace, Reverse Cycle A/C and hide away fans in each room.
- ? A newly renovated Ensuite plus two other bathrooms.
- ? Large eat in kitchen with level lawn at the rear.