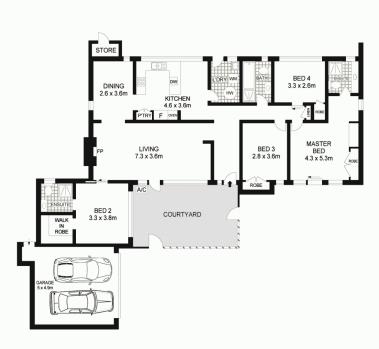

## 44 Elouera Road Westleigh NSW

In an ideal Westleigh location stands this versatile single level family full brick home. Boasting 4 large bedrooms, two with ensuite's, multiple living areas and a long list of extras making this home a must to inspect. The options this floorplan creates are endless making the home ideal for family's looking for extra space to have 3 generations in one home, a teenage retreat or those just wanting room to get away. The home is wrapped around the in-ground pool creating a relaxing water view from a number of rooms and the front courtyard is a great place to enjoy the sun.

The long list of extras include:

- ? 10kw solar system and a solar heated pool.
- ? Open fireplace, Reverse Cycle A/C and hide away fans in each room.
- ? A newly renovated Ensuite plus two other bathrooms.
- ? Large eat in kitchen with level lawn at the rear.

## 44 ELOUERA ROAD, WESTLEIGH

APPROX. INTERNAL FLOOR AREA: 174 SQM

APPROX. INTERNAL FLOOR AREA: 174 SQM