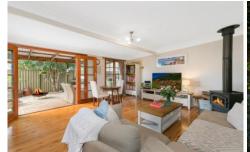

## Features include:

- Three generous bedrooms, all with ceiling fans, two with built-ins and automatic shutters.
- The light filled kitchen is located in the centre of the home with gas cooking, dishwasher and plenty of storage.
- The generous lounge/dining room has a slow combustion fireplace and flows effortlessly through double doors onto