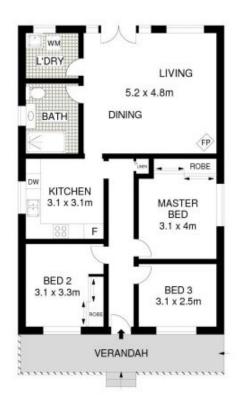

## 44 Boundary Road Pennant Hills NSW

This charming single level home offers an easy low maintenance lifestyle in a highly convenient location. This is a one of a kind cottage and represents the perfect fusion between stylish character with some convenient modern touches. The home has a practical floorplan with a sunny North to rear aspect and is perfect for young families seeking a foothold into this desirable suburb, or downsizers looking for a ready-to-move-into low maintenance, haven.

## Features include:

- Three generous bedrooms, all with ceiling fans, two with built-ins and automatic shutters.
- The light filled kitchen is located in the centre of the home with gas cooking, dishwasher and plenty of storage.
- The generous lounge/dining room has a slow combustion fireplace and flows effortlessly through double doors onto

## 44 BOUNDARY ROAD, PENNANT HILLS

APPROX. INTERNAL FLOOR AREA: 89 SQM