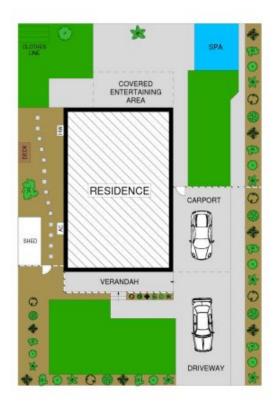

## 44 Boundary Road Pennant Hills NSW

This charming single level home offers an easy low maintenance lifestyle in a highly convenient location. This is a one of a kind cottage and represents the perfect fusion between stylish character with some convenient modern touches. The home has a practical floorplan with a sunny North to rear aspect and is perfect for young families seeking a foothold into this desirable suburb, or downsizers looking for a ready-to-move-into low maintenance, haven.

## Features include:

- Three generous bedrooms, all with ceiling fans, two with built-ins and automatic shutters.
- The light filled kitchen is located in the centre of the home with gas cooking, dishwasher and plenty of storage.
- The generous lounge/dining room has a slow combustion fireplace and flows effortlessly through double doors onto