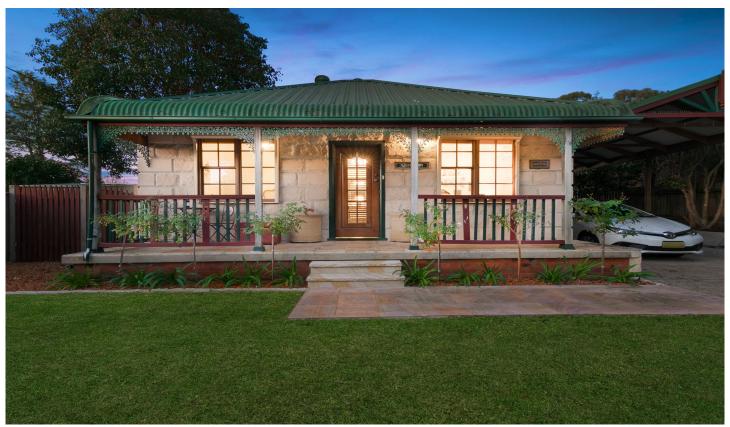

## 44 Boundary Road Pennant Hills NSW

This charming single level home offers an easy low maintenance lifestyle in a highly convenient location. This is a one of a kind cottage and represents the perfect fusion between stylish character with some convenient modern touches. The home has a practical floorplan with a sunny North to rear aspect and is perfect for young families seeking a foothold into this desirable suburb, or downsizers looking for a ready-to-move-into low maintenance, haven.

## Features include:

- Three generous bedrooms, all with ceiling fans, two with built-ins and automatic shutters.
- The light filled kitchen is located in the centre of the home with gas cooking, dishwasher and plenty of storage.
- The generous lounge/dining room has a slow combustion fireplace and flows effortlessly through double doors onto