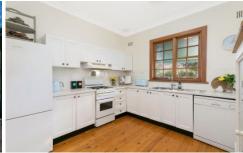

## Features include:

- Three generous bedrooms, all with ceiling fans, two with built-ins and automatic shutters.
- The light filled kitchen is located in the centre of the home with gas cooking, dishwasher and plenty of storage.
- The generous lounge/dining room has a slow combustion fireplace and flows effortlessly through double doors onto