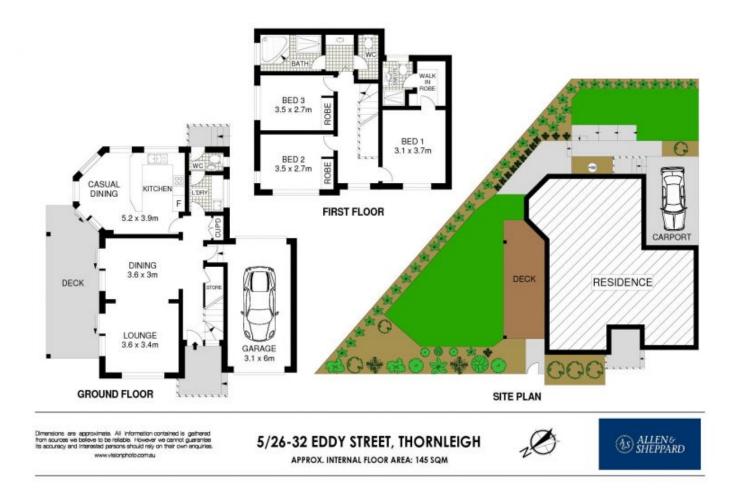

5/26-28 Eddy Street Thornleigh NSW

"Easy-care townhouse, walk to station"

An idyllic lifestyle choice, this expansive townhouse enjoys an ultra-convenient position, only footsteps to Thornleigh Station, local cafes, shops and schools. Boasting a fantastic floorplan that transitions effortlessly between indoor and outdoor living, whilst taking advantage of the sunny northerly aspect. This home is perfect for young families seeking a foothold into the area, investors looking for a consistent return or downsizers looking for a ready-to-move-into low maintenance haven.

Features include:

- Master bedroom with walk-in robe and ensuite
- Two additional bedrooms both with built-ins
- Light-filled kitchen with family meals area
- -The lounge and adjoining dining room with sliding doors