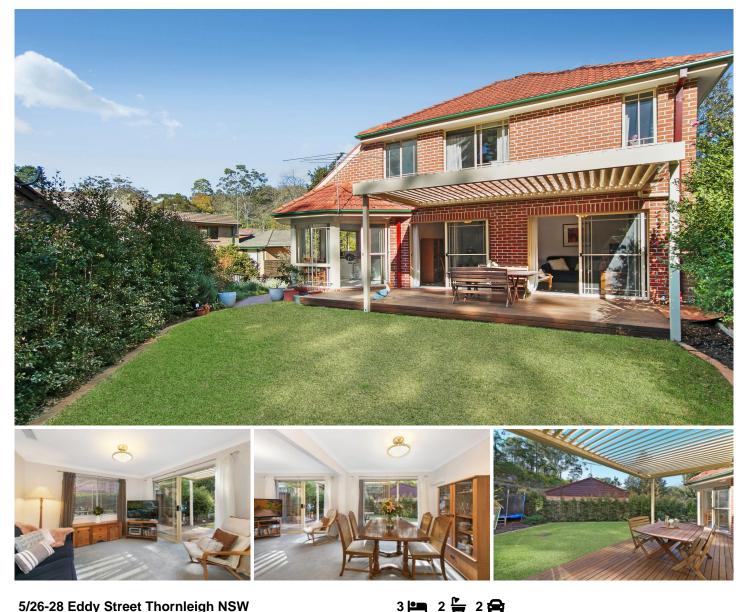

5/26-28 Eddy Street Thornleigh NSW

"Easy-care townhouse, walk to station"

An idyllic lifestyle choice, this expansive townhouse enjoys an ultra-convenient position, only footsteps to Thornleigh Station, local cafes, shops and schools. Boasting a fantastic floorplan that transitions effortlessly between indoor and outdoor living, whilst taking advantage of the sunny northerly aspect. This home is perfect for young families seeking a foothold into the area, investors looking for a consistent return or downsizers looking for a ready-to-move-into low maintenance haven.

Features include:

- Master bedroom with walk-in robe and ensuite
- Two additional bedrooms both with built-ins
- Light-filled kitchen with family meals area
- -The lounge and adjoining dining room with sliding doors