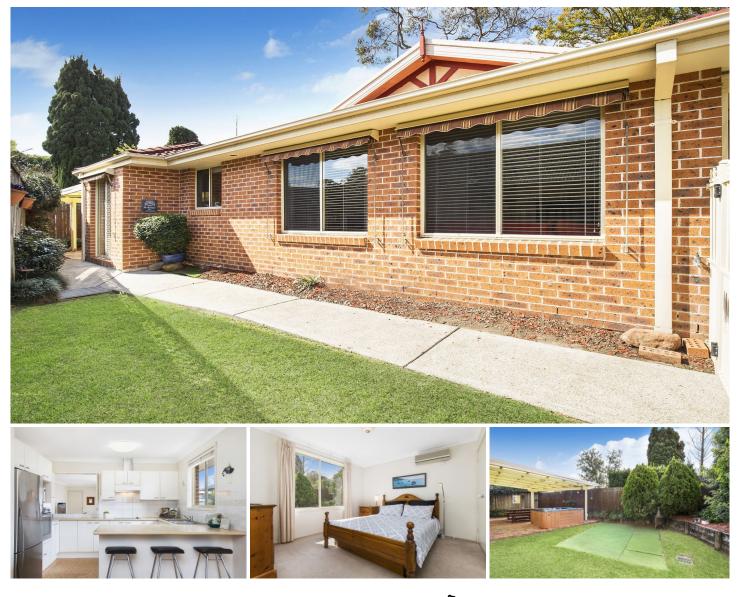

## 20A Beresford Road Thornleigh NSW

This well designed, sunny, private and conveniently positioned single level home is ideal for young families looking for their first house or it is a perfect single level low maintenance downsizer. The versatile floorplan offers 3 generous bedrooms all with built in robes and ensuite to the main, an open plan lounge and dining plus a sunny family room off the kitchen complete with breakfast bar. If you need more space the garage has been converted to a rumpus room or ideal 4th bedroom and the large covered outdoor area flows seamlessly onto a private and sun filled north facing back yard.

? One of Thornleigh's most sought-after locations. A level walk to Normanhurst West Public School and Preschool, bus stops and close by is Normanhurst Train Station.

? The Torrens Title home is positioned on a low maintenance 407m2 approx. block, the home was built in