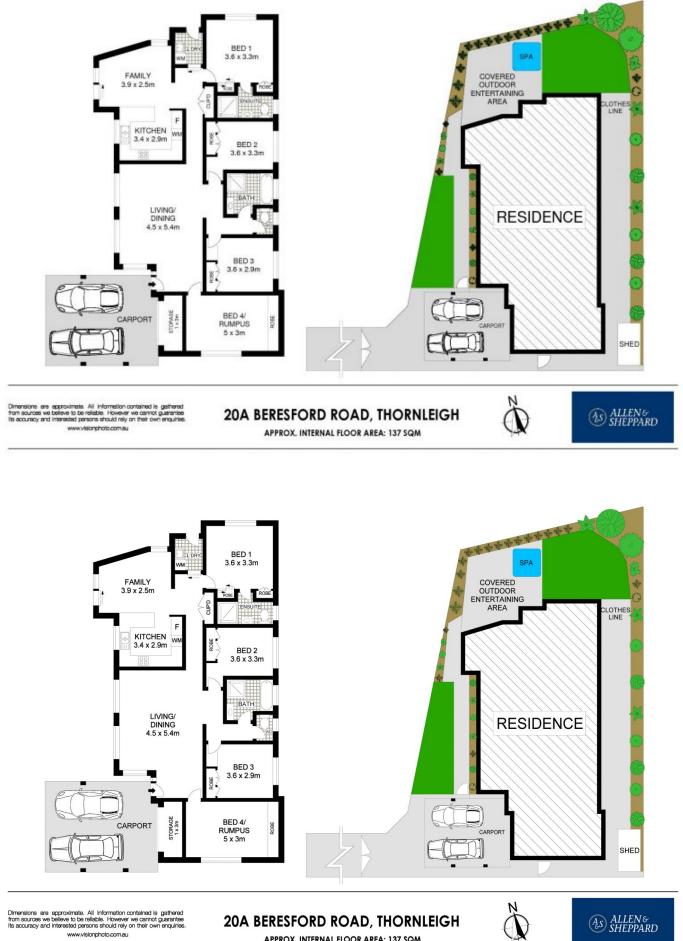

20A BERESFORD ROAD, THORNLEIGH APPROX. INTERNAL FLOOR AREA: 137 SQM

AS ALLEN & SHEPPARD